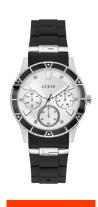

## Guess ladies' watch W1157L4 Specifications

**BUY NOW** 

This document contains all the specifications for the Guess W1157L4 ladies' watch. We at the DIALANDO® watch store offer a large selection of authentic watches from the best watch brands in the world.

| PRODUCT EXECUTION        |                                  |
|--------------------------|----------------------------------|
| Display Type             | Analogue                         |
| Movement type            | Quartz (Battery)                 |
| Functions                | Day of the week / 24-Hour / Date |
|                          |                                  |
| MEASURES                 |                                  |
| MEASURES Case width [mm] | 38                               |

| MATERIAL & COLOUR  |                 |
|--------------------|-----------------|
| Strap Material     | Silicone        |
| Strap Colour       | Black           |
| Case Material      | Stainless steel |
| Case Colour        | Silver          |
| Case Surface       | Polished        |
| Colour of the dial | Silver          |
| Stone type         | Zirconia        |
| Glass              | Mineral glass   |
|                    |                 |
| DETAILS            |                 |
| Clasp              | Pin buckle      |