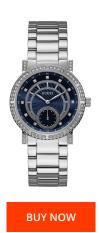

## Guess ladies' watch W1006L1 Specifications

This document contains all the specifications for the Guess W1006L1 ladies' watch. We at the DIALANDO® watch store offer a large selection of authentic watches from the best watch brands in the world.

https://www.dialando.nl/

| PRODUCT INFORMATION |                            |
|---------------------|----------------------------|
| EAN                 | 0091661476860              |
| Gender              | Ladies                     |
| Brand               | Guess                      |
| Collection          | Constellation              |
| Warranty [years]    | 2                          |
| PRODUCT EXECUTION   |                            |
| Display Type        |                            |
| Display Type        | Analogue                   |
| Movement type       | Analogue  Quartz (Battery) |
|                     |                            |

| MATERIAL & COLOUR  |                 |
|--------------------|-----------------|
| Strap Material     | Stainless steel |
| Strap Colour       | Rose gold       |
| Case Material      | Stainless steel |
| Colour of the dial | Blue            |
| Glass              | Mineral glass   |
| DETAILS            |                 |
| Clasp              | Folding clasp   |
| Water resistant    | 3 ATM           |