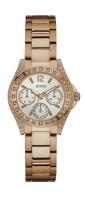

## Guess ladies' watch W0938L3 Specifications

**BUY NOW** 

This document contains all the specifications for the Guess W0938L3 ladies' watch. We at the DIALANDO® watch store offer a large selection of authentic watches from the best watch brands in the world.

| MATERIAL & COLOUR  |                   |
|--------------------|-------------------|
| Strap Material     | Stainless steel   |
| Strap Colour       | Rose gold         |
| Case Material      | Stainless steel   |
| Case Colour        | Rose gold         |
| Case Surface       | Matted / Polished |
| Colour of the dial | Silver            |
| Stone type         | Zirconia          |
| Glass              | Mineral glass     |
|                    |                   |
| DETAILS            |                   |
| Clasp              | Folding clasp     |

| PRODUCT EXECUTION   |                                  |
|---------------------|----------------------------------|
| Display Type        | Analogue                         |
| Movement type       | Quartz (Battery)                 |
| Functions           | Date / Day of the week / 24-Hour |
| MEASURES            |                                  |
| Case width [mm]     | 33                               |
| Case thickness [mm] | 9                                |