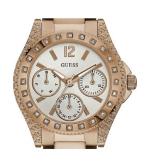

## Guess ladies' watch W0938L3 Specifications

**BUY NOW** 

This document contains all the specifications for the Guess W0938L3 ladies' watch. We at the DIALANDO® watch store offer a large selection of authentic watches from the best watch brands in the world.

| MATERIAL & COLOUR  |                   |
|--------------------|-------------------|
| Strap Material     | Stainless steel   |
| Strap Colour       | Rose gold         |
| Case Material      | Stainless steel   |
| Case Colour        | Rose gold         |
| Case Surface       | Matted / Polished |
| Colour of the dial | Silver            |
| Stone type         | Zirconia          |
| Glass              | Mineral glass     |
|                    |                   |
| DETAILS            |                   |
| Clasp              | Folding clasp     |

| PRODUCT EXECUTION   |                                  |
|---------------------|----------------------------------|
| Display Type        | Analogue                         |
| Movement type       | Quartz (Battery)                 |
| Functions           | Date / Day of the week / 24-Hour |
| MEASURES            |                                  |
| Case width [mm]     | 33                               |
| Case thickness [mm] | 9                                |