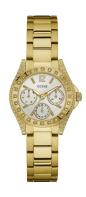

## Guess ladies' watch W0938L2 Specifications

**BUY NOW** 

This document contains all the specifications for the Guess W0938L2 ladies' watch. We at the DIALANDO® watch store offer a large selection of authentic watches from the best watch brands in the world.

| MATERIAL & COLOUR  |                   |
|--------------------|-------------------|
| Strap Material     | Stainless steel   |
| Strap Colour       | Gold              |
| Case Material      | Stainless steel   |
| Case Colour        | Gold              |
| Case Surface       | Polished / Matted |
| Colour of the dial | Silver            |
| Stone type         | Zirconia          |
| Glass              | Mineral glass     |
| DETAILS            |                   |
| Clasp              | Folding clasp     |

| PRODUCT EXECUTION   |                                  |
|---------------------|----------------------------------|
| Display Type        | Analogue                         |
| Movement type       | Quartz (Battery)                 |
| Functions           | Day of the week / 24-Hour / Date |
| MEASURES            |                                  |
| Case width [mm]     | 33                               |
| Case thickness [mm] | 9                                |