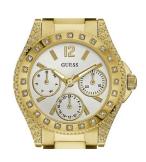

## Guess ladies' watch W0938L2 Specifications

**BUY NOW** 

This document contains all the specifications for the Guess W0938L2 ladies' watch. We at the DIALANDO® watch store offer a large selection of authentic watches from the best watch brands in the world.

| MATERIAL & COLOUR  |                   |
|--------------------|-------------------|
| Strap Material     | Stainless steel   |
| Strap Colour       | Gold              |
| Case Material      | Stainless steel   |
| Case Colour        | Gold              |
| Case Surface       | Polished / Matted |
| Colour of the dial | Silver            |
| Stone type         | Zirconia          |
| Glass              | Mineral glass     |
| DETAILS            |                   |
| Clasp              | Folding clasp     |

| PRODUCT EXECUTION   |                                  |
|---------------------|----------------------------------|
| Display Type        | Analogue                         |
| Movement type       | Quartz (Battery)                 |
| Functions           | Day of the week / 24-Hour / Date |
| MEASURES            |                                  |
| Case width [mm]     | 33                               |
| Case thickness [mm] | 9                                |