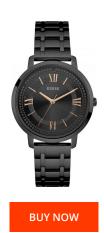

## Guess ladies' watch W0933L4 Specifications

This document contains all the specifications for the Guess W0933L4 ladies' watch. We at the DIALANDO® watch store offer a large selection of authentic watches from the best watch brands in the world.

| MATERIAL & COLOUR  |                              |
|--------------------|------------------------------|
| Strap Material     | Stainless steel              |
| Strap Colour       | Black                        |
| Case Surface       | Polished                     |
| Colour of the dial | Black                        |
| Glass              | Mineral glass                |
| DETAILS            |                              |
| Numerals           | Roman numerals / Index marks |