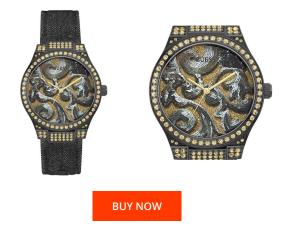

| PRODUCT INFORMATION |               |  |  |
|---------------------|---------------|--|--|
| EAN                 | 0091661463617 |  |  |
| Gender              | Ladies        |  |  |
| Brand               | Guess         |  |  |
| Warranty [years]    | 2             |  |  |

| MATERIAL & COLOUR  |                 |
|--------------------|-----------------|
| Strap Material     | Textile         |
| Strap Colour       | Black           |
| Case Material      | Stainless steel |
| Case Colour        | Black           |
| Case Surface       | Polished        |
| Colour of the dial | Multicolor      |
| Stone type         | Zirconia        |
| Glass              | Mineral glass   |

| PRODUCT EXECUTION |                  | DETAILS         |            |
|-------------------|------------------|-----------------|------------|
| Display Type      | Analogue         | Clasp           | Pin buckle |
| Movement type     | Quartz (Battery) | Water resistant | 5 ATM      |
|                   |                  |                 |            |