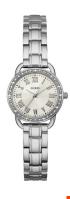

## Guess ladies' watch W0837L1 Specifications

**BUY NOW** 

This document contains all the specifications for the Guess W0837L1 ladies' watch. We at the DIALANDO® watch store offer a large selection of authentic watches from the best watch brands in the world.

https://www.dialando.nl/

| PRODUCT INFORMATION         |                              |
|-----------------------------|------------------------------|
| EAN                         | 0091661464003                |
| Gender                      | Ladies                       |
| Brand                       | Guess                        |
| Collection                  | Fifth Ave                    |
| Warranty [years]            | 2                            |
| PRODUCT EXECUTION           |                              |
|                             |                              |
| Display Type                | Analogue                     |
| Display Type  Movement type | Analogue<br>Quartz (Battery) |
|                             |                              |

| MATERIAL & COLOUR  |                              |
|--------------------|------------------------------|
| Strap Material     | Stainless steel              |
| Strap Colour       | Silver                       |
| Case Surface       | Polished                     |
| Colour of the dial | Silver                       |
| Glass              | Mineral glass                |
| DETAILS            |                              |
| Numerals           | Index marks / Roman numerals |
| Water resistant    | 3 ATM                        |