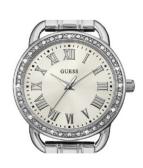

## Guess ladies' watch W0837L1 Specifications

**BUY NOW** 

This document contains all the specifications for the Guess W0837L1 ladies' watch. We at the DIALANDO® watch store offer a large selection of authentic watches from the best watch brands in the world.

https://www.dialando.nl/

| PRODUCT INFORMATION         |                              |
|-----------------------------|------------------------------|
| EAN                         | 0091661464003                |
| Gender                      | Ladies                       |
| Brand                       | Guess                        |
| Collection                  | Fifth Ave                    |
| Warranty [years]            | 2                            |
| PRODUCT EXECUTION           |                              |
|                             |                              |
| Display Type                | Analogue                     |
| Display Type  Movement type | Analogue<br>Quartz (Battery) |
|                             |                              |

| MATERIAL & COLOUR  |                              |
|--------------------|------------------------------|
| Strap Material     | Stainless steel              |
| Strap Colour       | Silver                       |
| Case Surface       | Polished                     |
| Colour of the dial | Silver                       |
| Glass              | Mineral glass                |
| DETAILS            |                              |
| Numerals           | Index marks / Roman numerals |
| Water resistant    | 3 ATM                        |