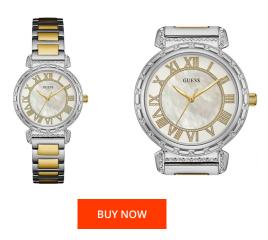

## Guess ladies' watch W0831L3 Specifications

This document contains all the specifications for the Guess W0831L3 ladies' watch. We at the DIALANDO® watch store offer a large selection of authentic watches from the best watch brands in the world.

| MATERIAL & COLOUR  |                 |
|--------------------|-----------------|
| Strap Material     | Stainless steel |
| Strap Colour       | Bicolor         |
| Case Material      | Stainless steel |
| Colour of the dial | Nacre           |
| Glass              | Mineral glass   |
|                    |                 |
| DETAILS            |                 |
| Clasp              | Folding clasp   |
| Water resistant    | 3 ATM           |
|                    |                 |