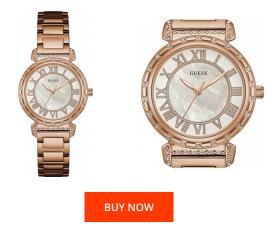

## **DIALANDO**<sup>®</sup>

Guess ladies' watch W0831L2 Specifications

This document contains all the specifications for the Guess W0831L2 ladies' watch. We at the DIALANDO® watch store offer a large selection of authentic watches from the best watch brands in the world. https://www.dialando.nl/

| MATERIAL & COLOUR  |                 |
|--------------------|-----------------|
| Strap Material     | Stainless steel |
| Strap Colour       | Bicolor         |
| Case Material      | Stainless steel |
| Case Colour        | Rose gold       |
| Case Surface       | Polished        |
| Colour of the dial | Mother of pearl |
| Stone type         | Zirconia        |
| Glass              | Mineral glass   |

| PRODUCT EXECUTION |                  | DETAILS |               |
|-------------------|------------------|---------|---------------|
| Display Type      | Analogue         | Clasp   | Folding clasp |
| Movement type     | Quartz (Battery) |         |               |
| MEASURES          |                  |         |               |

Case width [mm]

34