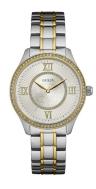

## Guess ladies' watch W0825L2 Specifications

**BUY NOW** 

This document contains all the specifications for the Guess W0825L2 ladies' watch. We at the DIALANDO® watch store offer a large selection of authentic watches from the best watch brands in the world.

https://www.dialando.nl/

| PRODUCT INFORMATION |               |  |
|---------------------|---------------|--|
| EAN                 | 0091661463860 |  |
| Gender              | Ladies        |  |
| Brand               | Guess         |  |
| Collection          | Broadway      |  |
| Warranty [years]    | 2             |  |

| PRODUCT EXECUTION        |                        |
|--------------------------|------------------------|
| Display Type             | Analogue               |
| Movement type            | Quartz (Battery)       |
| Functions                | Minute / Hour / Second |
|                          |                        |
| MEASURES                 |                        |
| MEASURES Case width [mm] | 38                     |

| MATERIAL & COLOUR  |                 |
|--------------------|-----------------|
| Strap Material     | Stainless steel |
| Strap Colour       | Bicolor         |
| Case Material      | Stainless steel |
| Case Colour        | Bicolor         |
| Case Surface       | Polished        |
| Colour of the dial | Silver          |
| Stone type         | Zirconia        |
| Glass              | Mineral glass   |
|                    |                 |
| DETAILS            |                 |
| Clasp              | Folding clasp   |
| Water resistant    | 3 ATM           |