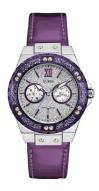

## Guess ladies' watch W0775L6 Specifications

**BUY NOW** 

This document contains all the specifications for the Guess W0775L6 ladies' watch. We at the DIALANDO® watch store offer a large selection of authentic watches from the best watch brands in the world.

| MATERIAL & COLOUR  |                 |
|--------------------|-----------------|
| Strap Material     | Real leather    |
| Strap Colour       | Purple          |
| Case Material      | Stainless steel |
| Case Colour        | Silver          |
| Case Surface       | Polished        |
| Colour of the dial | Silver          |
| Stone type         | Zirconia        |
| Glass              | Mineral glass   |
| DETAILS            |                 |
|                    |                 |
| Clasp              | Pin buckle      |