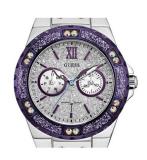

## Guess ladies' watch W0775L6 Specifications

**BUY NOW** 

This document contains all the specifications for the Guess W0775L6 ladies' watch. We at the DIALANDO® watch store offer a large selection of authentic watches from the best watch brands in the world.

| MATERIAL & COLOUR  |                 |
|--------------------|-----------------|
| Strap Material     | Real leather    |
| Strap Colour       | Purple          |
| Case Material      | Stainless steel |
| Case Colour        | Silver          |
| Case Surface       | Polished        |
| Colour of the dial | Silver          |
| Stone type         | Zirconia        |
| Glass              | Mineral glass   |
| DETAILS            |                 |
|                    |                 |
| Clasp              | Pin buckle      |