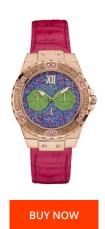

| MATERIAL & COLOUR    |                   |
|----------------------|-------------------|
| Strap Material       | Synthetic leather |
| Strap Colour         | Pink              |
| Colour of the dial   | Purple            |
| Glass                | Mineral glass     |
|                      |                   |
| DETAILS              |                   |
| <b>DETAILS</b> Clasp | Buckle            |