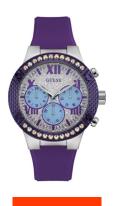

## Guess ladies' watch W0772L5 Specifications

**BUY NOW** 

This document contains all the specifications for the Guess W0772L5 ladies' watch. We at the DIALANDO® watch store offer a large selection of authentic watches from the best watch brands in the world.

https://www.dialando.nl/

| PRODUCT INFORMATION |                  |
|---------------------|------------------|
| EAN                 | 0091661463471    |
| Gender              | Ladies           |
| Warranty [years]    | 2                |
| PRODUCT EXECUTION   |                  |
| Display Type        | Analogue         |
| Movement type       | Quartz (Battery) |
| MEASURES            |                  |
| Case width [mm]     | 39               |

| MATERIAL & COLOUR    |               |
|----------------------|---------------|
| Strap Material       | Silicone      |
| Strap Colour         | Violet        |
| Colour of the dial   | Silver        |
| Glass                | Mineral glass |
|                      |               |
| DETAILS              |               |
| <b>DETAILS</b> Clasp | Buckle        |