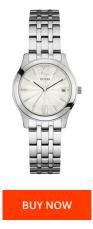

## **DIALANDO**<sup>®</sup>

Guess ladies' watch W0769L1 Specifications

This document contains all the specifications for the Guess W0769L1 ladies' watch. We at the DIALANDO® watch store offer a large selection of authentic watches from the best watch brands in the world. https://www.dialando.nl/

| PRODUCT INFORMATION |                  | MATERIAL & COLOUR  |                                                        |
|---------------------|------------------|--------------------|--------------------------------------------------------|
| EAN                 | 0091661458613    | Strap Material     | Stainless steel                                        |
| Gender              | Ladies           | Strap Colour       | Silver                                                 |
| Narranty [years]    | 2                | Colour of the dial | Beige                                                  |
|                     |                  | Glass              | Mineral glass                                          |
|                     |                  |                    |                                                        |
| PRODUCT EXECUTION   |                  | DETAILS            |                                                        |
| Display Type        | Analogue         | Clasp              | Snap fastener                                          |
| Novement type       | Quartz (Battery) | Water resistant    | (Please ask customer service or see the closing cover) |
| MEASURES            |                  |                    |                                                        |
| Case width [mm]     | 32               |                    |                                                        |