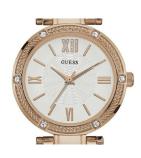

## Guess ladies' watch W0767L3 Specifications

**BUY NOW** 

This document contains all the specifications for the Guess W0767L3 ladies' watch. We at the DIALANDO® watch store offer a large selection of authentic watches from the best watch brands in the world.

https://www.dialando.nl/

| PRODUCT INFORMATION |               |  |
|---------------------|---------------|--|
| EAN                 | 0091661458644 |  |
| Gender              | Ladies        |  |
| Brand               | Guess         |  |
| Warranty [years]    | 2             |  |

| PRODUCT EXECUTION |                  |  |
|-------------------|------------------|--|
| Display Type      | Analogue         |  |
| Movement type     | Quartz (Battery) |  |
| MEASURES          |                  |  |
| Case width [mm]   | 30               |  |

| MATERIAL & COLOUR  |                         |
|--------------------|-------------------------|
| Strap Material     | Stainless steel         |
| Strap Colour       | Rose gold               |
| Case Material      | Stainless steel         |
| Case Colour        | Rose gold               |
| Case Surface       | Polished                |
| Colour of the dial | White                   |
| Stone type         |                         |
| Stone type         | Zirconia                |
| Glass              | Zirconia  Mineral glass |
|                    |                         |