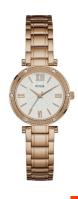

## Guess ladies' watch W0767L3 Specifications

**BUY NOW** 

This document contains all the specifications for the Guess W0767L3 ladies' watch. We at the DIALANDO® watch store offer a large selection of authentic watches from the best watch brands in the world.

https://www.dialando.nl/

| PRODUCT INFORMATION |               |  |
|---------------------|---------------|--|
| EAN                 | 0091661458644 |  |
| Gender              | Ladies        |  |
| Brand               | Guess         |  |
| Warranty [years]    | 2             |  |

| PRODUCT EXECUTION |                  |  |
|-------------------|------------------|--|
| Display Type      | Analogue         |  |
| Movement type     | Quartz (Battery) |  |
| MEASURES          |                  |  |
| Case width [mm]   | 30               |  |

| MATERIAL & COLOUR  |                         |
|--------------------|-------------------------|
| Strap Material     | Stainless steel         |
| Strap Colour       | Rose gold               |
| Case Material      | Stainless steel         |
| Case Colour        | Rose gold               |
| Case Surface       | Polished                |
| Colour of the dial | White                   |
| Stone type         |                         |
| Stone type         | Zirconia                |
| Glass              | Zirconia  Mineral glass |
|                    |                         |