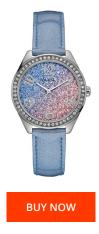

## **DIALANDO**<sup>®</sup>

Guess ladies' watch W0754L1 Specifications

This document contains all the specifications for the Guess W0754L1 ladies' watch. We at the DIALANDO® watch store offer a large selection of authentic watches from the best watch brands in the world. https://www.dialando.nl/

| PRODUCT INFORMATION |                  | MATERIAL & COLOUR  |                                                        |
|---------------------|------------------|--------------------|--------------------------------------------------------|
| EAN                 | 0091661458903    | Strap Material     | Synthetic leather                                      |
| Gender              | Ladies           | Strap Colour       | Blue                                                   |
| Warranty [years]    | 2                | Colour of the dial | Blue                                                   |
|                     |                  | Glass              | Mineral glass                                          |
|                     |                  |                    |                                                        |
| PRODUCT EXECUTION   |                  | DETAILS            |                                                        |
| Display Type        | Analogue         | Clasp              | Buckle                                                 |
| Movement type       | Quartz (Battery) | Water resistant    | (Please ask customer service or see the closing cover) |
| MEASURES            |                  |                    |                                                        |
| Case width [mm]     | 36               |                    |                                                        |