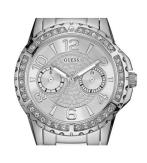

## Guess ladies' watch W0705L1 Specifications

**BUY NOW** 

This document contains all the specifications for the Guess W0705L1 ladies' watch. We at the DIALANDO® watch store offer a large selection of authentic watches from the best watch brands in the world.

| MATERIAL & COLOUR  |                               |
|--------------------|-------------------------------|
| Strap Material     | Stainless steel               |
| Strap Colour       | Silver                        |
| Case Surface       | Polished                      |
| Colour of the dial | Silver                        |
| Glass              | Mineral glass                 |
| DETAILS            |                               |
| Numerals           | Index marks / Arabic numerals |
| Water resistant    | 3 ATM                         |