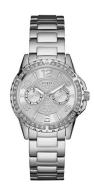

## Guess ladies' watch W0705L1 Specifications

**BUY NOW** 

This document contains all the specifications for the Guess W0705L1 ladies' watch. We at the DIALANDO® watch store offer a large selection of authentic watches from the best watch brands in the world.

| MATERIAL & COLOUR  |                               |
|--------------------|-------------------------------|
| Strap Material     | Stainless steel               |
| Strap Colour       | Silver                        |
| Case Surface       | Polished                      |
| Colour of the dial | Silver                        |
| Glass              | Mineral glass                 |
| DETAILS            |                               |
| Numerals           | Index marks / Arabic numerals |
| Water resistant    | 3 ATM                         |