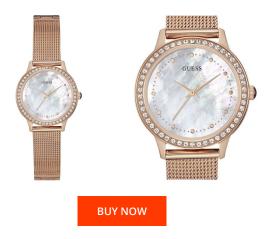

https://www.dialando.nl/

MATERIAL & COLOUR
Strap Material

Strap Colour

| PRODUCT INFORMATION |               |
|---------------------|---------------|
| EAN                 | 0091661452925 |
| Gender              | Ladies        |
| Brand               | Guess         |
| Warranty [years]    | 2             |

| Case Material      | Stainless steel |
|--------------------|-----------------|
| Case Colour        | Rose gold       |
| Case Surface       | Polished        |
| Colour of the dial | Mother of pearl |
| Stone type         | Zirconia        |
| Glass              | Mineral glass   |
| MEASURES           |                 |
| Case width [mm]    | 30              |

Stainless steel

Rose gold

| PRODUCT EXECUTION |                  |
|-------------------|------------------|
| Display Type      | Analogue         |
| Movement type     | Quartz (Battery) |