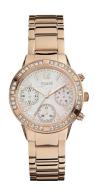

## Guess ladies' watch W0546L3 Specifications

**BUY NOW** 

This document contains all the specifications for the Guess W0546L3 ladies' watch. We at the DIALANDO® watch store offer a large selection of authentic watches from the best watch brands in the world.

https://www.dialando.nl/

| PRODUCT INFORMATION |                |  |
|---------------------|----------------|--|
| EAN                 | 0091661445590  |  |
| Gender              | Ladies         |  |
| Brand               | Guess          |  |
| Collection          | Mini Glam Hype |  |
| Warranty [years]    | 2              |  |

| PRODUCT EXECUTION |                                  |
|-------------------|----------------------------------|
| Display Type      | Analogue                         |
| Movement type     | Quartz (Battery)                 |
| Functions         | Day of the week / 24-Hour / Date |
| MEASURES          |                                  |
| Case width [mm]   | 36                               |

| MATERIAL & COLOUR  |                 |
|--------------------|-----------------|
| Strap Material     | Stainless steel |
| Strap Colour       | Rose gold       |
| Case Material      | Stainless steel |
| Case Colour        | Rose gold       |
| Case Surface       | Polished        |
| Colour of the dial | Nacre           |
| Stone type         | Zirconia        |
| Glass              | Mineral glass   |
| DETAILS            |                 |
| Clasp              | Folding clasp   |
| Water resistant    | 3 ATM           |