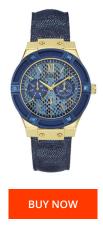

## **DIALANDO**<sup>®</sup>

Guess ladies' watch W0289L3 Specifications

This document contains all the specifications for the Guess W0289L3 ladies' watch. We at the DIALANDO® watch store offer a large selection of authentic watches from the best watch brands in the world. https://www.dialando.nl/

|                    | PRODUCT INFORMATION |                    | MATERIAL & COLOUR |  |
|--------------------|---------------------|--------------------|-------------------|--|
| EAN OC             | 091661452406        | Strap Material     | Synthetic leather |  |
| Gender La          | adies               | Strap Colour       | Blue              |  |
| Warranty [years] 2 |                     | Colour of the dial | Blue              |  |
|                    |                     | Glass              | Mineral glass     |  |
|                    |                     |                    |                   |  |
| PRODUCT EXECUTION  |                     | DETAILS            |                   |  |
| Display Type Ar    | nalogue             | Clasp              | Buckle            |  |
| Movement type Qu   | uartz (Battery)     | Water resistant    | 5 ATM             |  |
|                    |                     |                    |                   |  |
| MEASURES           |                     |                    |                   |  |
| Case width [mm] 39 | 9                   |                    |                   |  |