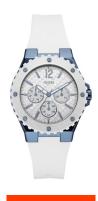

## Guess ladies' watch W0149L6 Specifications

**BUY NOW** 

This document contains all the specifications for the Guess W0149L6 ladies' watch. We at the DIALANDO® watch store offer a large selection of authentic watches from the best watch brands in the world.

| MATERIAL & COLOUR  |               |
|--------------------|---------------|
| Strap Material     | Silicone      |
| Strap Colour       | White         |
| Colour of the dial | White         |
| Glass              |               |
| Glass              | Mineral glass |
| DETAILS            | Mineral glass |