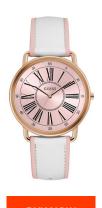

## Guess ladies' watch W0032L8 Specifications

**BUY NOW** 

This document contains all the specifications for the Guess W0032L8 ladies' watch. We at the DIALANDO® watch store offer a large selection of authentic watches from the best watch brands in the world.

| MATERIAL & COLOUR  |                 |
|--------------------|-----------------|
| Strap Material     | Real leather    |
| Strap Colour       | Bicolor         |
| Case Material      | Stainless steel |
| Case Colour        | Rose gold       |
| Case Surface       | Polished        |
| Colour of the dial | Pink            |
| Glass              | Mineral glass   |
| DETAILC            |                 |
| DETAILS            |                 |
| Clasp              | Pin buckle      |