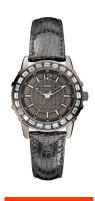

## Guess ladies' watch W0019L2 Specifications

**BUY NOW** 

This document contains all the specifications for the Guess W0019L2 ladies' watch. We at the DIALANDO® watch store offer a large selection of authentic watches from the best watch brands in the world.

| MATERIAL & COLOUR  |                 |
|--------------------|-----------------|
| Strap Material     | Real leather    |
| Strap Colour       | Grey            |
| Case Material      | Stainless steel |
| Case Colour        | Grey            |
| Case Surface       | Polished        |
| Colour of the dial | Grey            |
| Stone type         | Zirconia        |
| Glass              | Mineral glass   |
| DETAILS            |                 |
| Clasp              | Pin buckle      |
| Water resistant    | 3 ATM           |