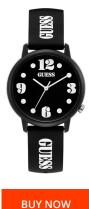

## Guess ladies' watch V1042M3 Specifications

This document contains all the specifications for the Guess V1042M3 ladies' watch. We at the DIALANDO® watch store offer a large selection of authentic watches from the best watch brands in the world. https://www.dialando.nl/

| PRODUCT INFORMATION |               |  |
|---------------------|---------------|--|
| EAN                 | 0091661514371 |  |
| Gender              | Ladies        |  |
| Brand               | Guess         |  |
| Warranty [years]    | 2             |  |

| PRODUCT EXECUTION   |                  |
|---------------------|------------------|
| Display Type        | Analogue         |
| Movement type       | Quartz (Battery) |
| MEASURES            |                  |
| Case width [mm]     | 39               |
| Case thickness [mm] | 8                |

| MATERIAL & COLOUR  |               |
|--------------------|---------------|
| Strap Material     | Silicone      |
| Strap Colour       | Black         |
| Case Material      | Plastic       |
| Case Colour        | Black         |
| Case Surface       | Polished      |
| Colour of the dial | Black         |
| Glass              | Mineral glass |
|                    |               |
| DETAILS            |               |
| Clasp              | Pin buckle    |