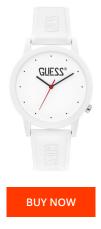

| PRODUCT INFORMATION |               | MATERIAL & COLOUR  |               |
|---------------------|---------------|--------------------|---------------|
| EAN                 | 0091661514494 | Strap Material     | Silicone      |
| Gender              | Ladies        | Strap Colour       | White         |
| Brand               | Guess         | Case Material      | Plastic       |
| Warranty [years]    | 2             | Case Surface       | Polished      |
|                     |               | Colour of the dial | White         |
|                     |               | Glass              | Mineral glass |
|                     |               |                    |               |
| PRODUCT EXECUTION   |               | DETAILS            |               |