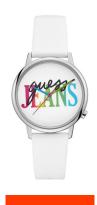

## Guess ladies' watch V1022M1 Specifications

**BUY NOW** 

This document contains all the specifications for the Guess V1022M1 ladies' watch. We at the DIALANDO® watch store offer a large selection of authentic watches from the best watch brands in the world.

| MATERIAL & COLOUR  |                 |
|--------------------|-----------------|
| Strap Material     | Real leather    |
| Strap Colour       | White           |
| Case Material      | Stainless steel |
| Case Colour        | Silver          |
| Case Surface       | Polished        |
| Colour of the dial | White           |
| Glass              | Mineral glass   |
|                    |                 |
| DETAILS            |                 |
| Clasp              | Pin buckle      |
| Water resistant    | 3 ATM           |

PRODUCT EXECUTION