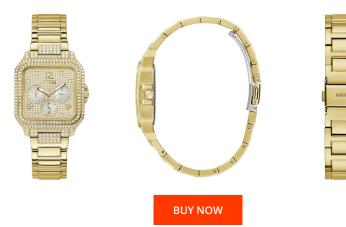

## Guess ladies' watch GW0472L2 Specifications

This document contains all the specifications for the Guess GW0472L2 ladies' watch. We at the DIALANDO® watch store offer a large selection of authentic watches from the best watch brands in the world.

| MATERIAL & COLOUR  |                 |
|--------------------|-----------------|
| Strap Material     | Stainless steel |
| Strap Colour       | Gold            |
| Colour of the dial | Gold            |
| Glass              | Mineral glass   |
| DETAILS            |                 |
| Clasp              | Folding clasp   |
| Water resistant    | 3 ATM           |