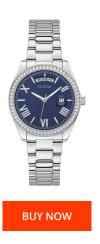

https://www.dialando.nl/

| PRODUCT INFORMATION | N .              |  |
|---------------------|------------------|--|
| EAN                 | 091661523281     |  |
| Gender              | Ladies           |  |
| Warranty [years]    | 2                |  |
| PRODUCT EXECUTION   |                  |  |
| Display Type        | Analogue         |  |
| Movement type       | Quartz (Battery) |  |
| Functions           | Date             |  |
| MEASURES            |                  |  |
| Case width [mm]     | 36               |  |

| MATERIAL & COLOUR  |                   |
|--------------------|-------------------|
| Strap Material     | Stainless steel   |
| Strap Colour       | Black             |
| Case Material      | Stainless steel   |
| Colour of the dial | Blue              |
| Glass              | Mineral glass     |
| DETAILS            |                   |
| Clasp              | Deployment Buckle |
| Water resistant    | 3 ATM             |