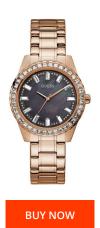

## Guess ladies' watch GW0111L3 Specifications

This document contains all the specifications for the Guess GW0111L3 ladies' watch. We at the DIALANDO® watch store offer a large selection of authentic watches from the best watch brands in the world.

| MATERIAL & COLOUR  |                 |
|--------------------|-----------------|
| Strap Material     | Stainless steel |
| Strap Colour       | Rose gold       |
| Case Material      | Stainless steel |
| Case Colour        | Rose gold       |
| Case Surface       | Polished        |
| Colour of the dial | Mother of pearl |
| Stone type         | Zirconia        |
| Glass              | Mineral glass   |
|                    |                 |
| DETAILS            |                 |
| Clasp              | Folding clasp   |