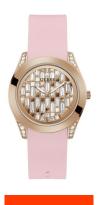

## Guess ladies' watch GW0109L2 Specifications

**BUY NOW** 

This document contains all the specifications for the Guess GW0109L2 ladies' watch. We at the DIALANDO® watch store offer a large selection of authentic watches from the best watch brands in the world.

https://www.dialando.nl/

| PRODUCT INFORMATIO | N                |
|--------------------|------------------|
| EAN                | 0091661520655    |
| Gender             | Ladies           |
| Warranty [years]   | 2                |
| PRODUCT EXECUTION  |                  |
| Display Type       | Analogue         |
| Movement type      | Quartz (Battery) |
| MEASURES           |                  |
| Case width [mm]    | 39               |

| MATERIAL & COLOUR    |               |
|----------------------|---------------|
| Strap Material       | Silicone      |
| Strap Colour         | Rose gold     |
| Colour of the dial   | Rose gold     |
| Glass                | Mineral glass |
|                      |               |
| DETAILS              |               |
| <b>DETAILS</b> Clasp | Buckle        |