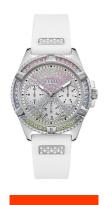

## Guess ladies' watch GW0045L1 Specifications

**BUY NOW** 

This document contains all the specifications for the Guess GW0045L1 ladies' watch. We at the DIALANDO® watch store offer a large selection of authentic watches from the best watch brands in the world.

| PRODUCT EXECUTION   |                                  |
|---------------------|----------------------------------|
| Display Type        | Analogue                         |
| Movement type       | Quartz (Battery)                 |
| Functions           | Day of the week / 24-Hour / Date |
| MEASURES            |                                  |
| Case width [mm]     | 40                               |
| Case thickness [mm] | 10                               |

| MATERIAL & COLOUR  |                 |
|--------------------|-----------------|
| Strap Material     | Silicone        |
|                    |                 |
| Strap Colour       | White           |
| Case Material      | Stainless steel |
| Case Colour        | Silver          |
| Case Surface       | Polished        |
| Colour of the dial | Silver          |
| Stone type         | Zirconia        |
| Glass              | Mineral glass   |
| DETAILS            |                 |
| Clasp              | Pin buckle      |
| Water resistant    | 5 ATM           |