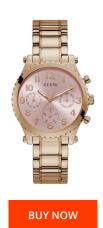

## Guess ladies' watch GW0035L3 Specifications

This document contains all the specifications for the Guess GW0035L3 ladies' watch. We at the DIALANDO® watch store offer a large selection of authentic watches from the best watch brands in the world.

| MATERIAL & COLOUR  |                 |
|--------------------|-----------------|
| Strap Material     | Stainless steel |
| Strap Colour       | Rose gold       |
| Case Material      | Stainless steel |
| Case Colour        | Rose gold       |
| Case Surface       | Polished        |
| Colour of the dial | Pink            |
| Glass              | Mineral glass   |
| DETAILS            |                 |
| Clasp              | Folding clasp   |