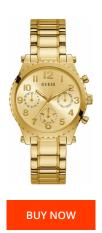

## Guess ladies' watch GW0035L2 Specifications

This document contains all the specifications for the Guess GW0035L2 ladies' watch. We at the DIALANDO® watch store offer a large selection of authentic watches from the best watch brands in the world.

| MATERIAL & COLOUR  |                 |
|--------------------|-----------------|
| Strap Material     | Stainless steel |
| Strap Colour       | Gold            |
| Case Material      | Stainless steel |
| Case Colour        | Gold            |
| Case Surface       | Polished        |
| Colour of the dial | Gold            |
| Glass              | Mineral glass   |
| DETAILS            |                 |
| Clasp              | Folding clasp   |