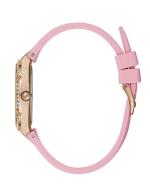

| MEASURES            |    |
|---------------------|----|
| Case width [mm]     | 36 |
| Case thickness [mm] | 10 |

| MATERIAL & COLOUR  |                                |
|--------------------|--------------------------------|
| Strap Material     | Silicone                       |
| Strap Colour       | Pink                           |
| Case Material      | Stainless steel                |
| Case Colour        | Rose gold                      |
| Case Surface       | Polished / Matted              |
| Colour of the dial | Silver                         |
| Glass              | Mineral glass / Hardened glass |
| DETAILS            |                                |
| Bezel              | Fixed                          |
|                    |                                |