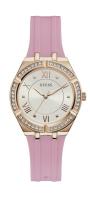

## Guess ladies' watch GW0034L3 Specifications

**BUY NOW** 

This document contains all the specifications for the Guess Cosmo GW0034L3 ladies' watch. We at the DIALANDO® watch store offer a large selection of authentic watches from the best watch brands in the world.

| MEASURES            |    |
|---------------------|----|
| Case width [mm]     | 36 |
| Case thickness [mm] | 10 |

| MATERIAL & COLOUR  |                                |
|--------------------|--------------------------------|
| Strap Material     | Silicone                       |
| Strap Colour       | Pink                           |
| Case Material      | Stainless steel                |
| Case Colour        | Rose gold                      |
| Case Surface       | Polished / Matted              |
| Colour of the dial | Silver                         |
| Glass              | Mineral glass / Hardened glass |
| DETAILS            |                                |
| Bezel              | Fixed                          |
|                    |                                |