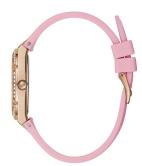

| MEASURES            |    |
|---------------------|----|
| Case width [mm]     | 36 |
| Case thickness [mm] | 10 |

| MATERIAL & COLOUR  |                                |
|--------------------|--------------------------------|
| Strap Material     | Silicone                       |
| Strap Colour       | Pink                           |
| Case Material      | Stainless steel                |
| Case Colour        | Rose gold                      |
| Case Surface       | Polished / Matted              |
| Colour of the dial | Silver                         |
| Glass              | Mineral glass / Hardened glass |
| DETAILS            |                                |
| Bezel              | Fixed                          |
|                    |                                |