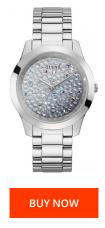

| MATERIAL & COLOUR  |                 |
|--------------------|-----------------|
| Strap Material     | Stainless steel |
| Strap Colour       | Silver          |
| Case Material      | Stainless steel |
| Case Colour        | Silver          |
| Case Surface       | Polished        |
| Colour of the dial | Silver          |
| Stone type         | Zirconia        |
| Glass              | Mineral glass   |

| PRODUCT EXECUTION |                  | DETAILS |               |
|-------------------|------------------|---------|---------------|
| Display Type      | Analogue         | Clasp   | Folding clasp |
| Movement type     | Quartz (Battery) |         |               |
| MEASURES          |                  |         |               |
| Case width [mm]   | 42               |         |               |