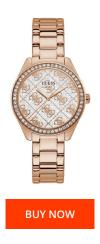

## Guess ladies' watch GW0001L3 Specifications

This document contains all the specifications for the Guess GW0001L3 ladies' watch. We at the DIALANDO® watch store offer a large selection of authentic watches from the best watch brands in the world.

https://www.dialando.nl/

| PRODUCT INFORMATION |               |
|---------------------|---------------|
| EAN                 | 0091661511998 |
| Gender              | Ladies        |
| Brand               | Guess         |
| Collection          | Sugar         |
| Warranty [years]    | 2             |

| PRODUCT EXECUTION        |                        |
|--------------------------|------------------------|
| Display Type             | Analogue               |
| Movement type            | Quartz (Battery)       |
| Functions                | Hour / Minute / Second |
|                          |                        |
| MEASURES                 |                        |
| MEASURES Case width [mm] | 36                     |

| MATERIAL & COLOUR  |                 |
|--------------------|-----------------|
| Strap Material     | Stainless steel |
| Strap Colour       | Rose gold       |
| Case Material      | Stainless steel |
| Case Colour        | Rose gold       |
| Case Surface       | Polished        |
| Colour of the dial | Silver          |
| Stone type         | Zirconia        |
| Glass              | Mineral glass   |
| DETAILS            |                 |
| Clasp              | Folding clasp   |
| Water resistant    | 3 ATM           |