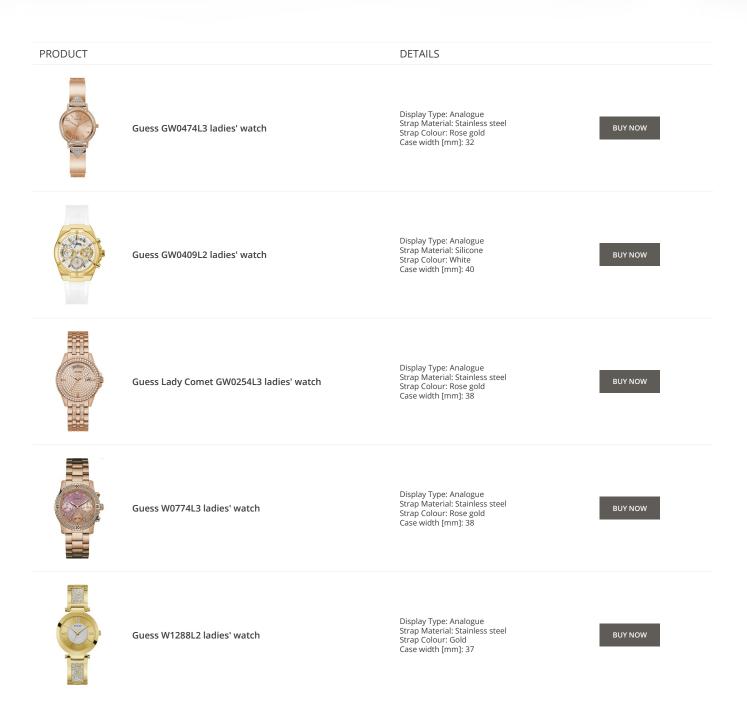

Guess watches for women Catalog

# GUESS

ONLINE CATALOG

This document contains our exclusive collection of Guess watches for women. All our products are original. We at the DIALANDO® watch store are committed to helping you find the perfect watch. https://www.dialando.nl/

PRODUCT
DETAILS

Image: Second secon







































































#### Guess watches for women Catalog

#### PRODUCT



Guess Y06009L7 ladies' watch

Display Type: Analogue Strap Material: Stainless steel Strap Colour: Pink Case width [mm]: 36

DETAILS

**BUY NOW** 



Guess X85009G1S ladies' watch

Display Type: Analogue Strap Material: Ceramics Strap Colour: White Case width [mm]: 44

**BUY NOW**