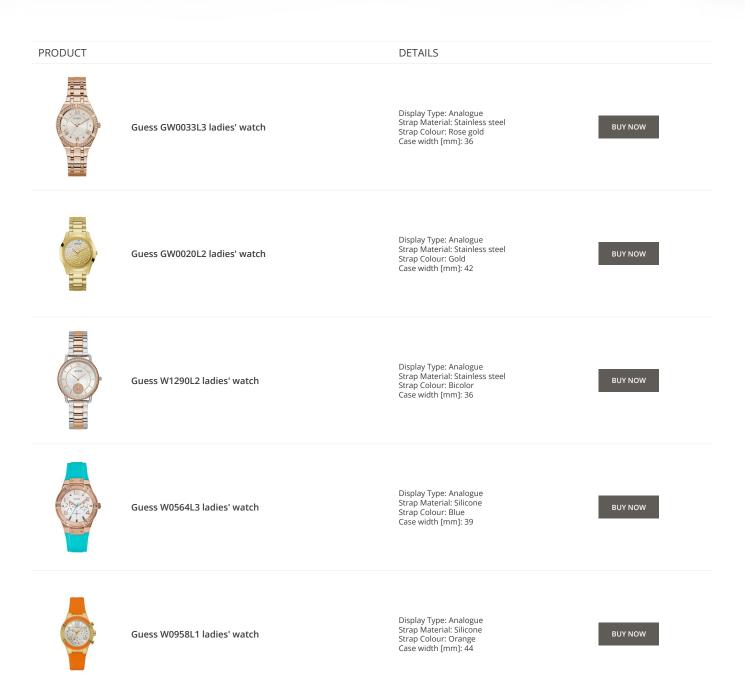

Guess watches for women Catalog

# GUESS

ONLINE CATALOG

This document contains our exclusive collection of Guess watches for women. All our products are original. We at the DIALANDO® watch store are committed to helping you find the perfect watch. https://www.dialando.nl/

PRODUCT
DETAILS

Image: Second secon







































































#### Guess watches for women Catalog

#### PRODUCT



Guess Y06009L7 ladies' watch

Display Type: Analogue Strap Material: Stainless steel Strap Colour: Pink Case width [mm]: 36

DETAILS

**BUY NOW** 



Guess X85009G1S ladies' watch

Display Type: Analogue Strap Material: Ceramics Strap Colour: White Case width [mm]: 44

**BUY NOW**