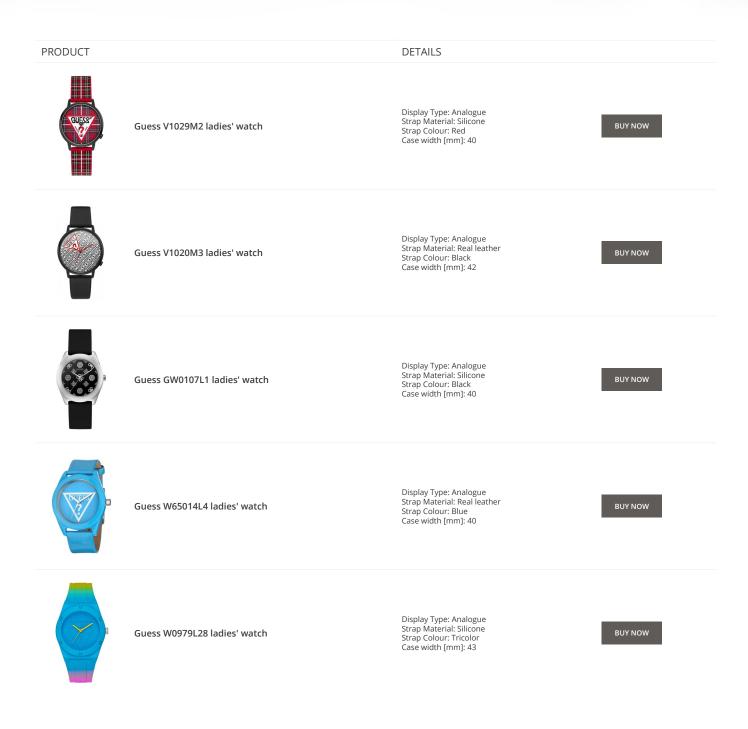

Guess watches for women Catalog

# GUESS

ONLINE CATALOG

This document contains our exclusive collection of Guess watches for women. All our products are original. We at the DIALANDO® watch store are committed to helping you find the perfect watch. https://www.dialando.nl/

PRODUCT
DETAILS

Image: Second secon







































































#### Guess watches for women Catalog

#### PRODUCT



Guess Y06009L7 ladies' watch

Display Type: Analogue Strap Material: Stainless steel Strap Colour: Pink Case width [mm]: 36

DETAILS

**BUY NOW** 



Guess X85009G1S ladies' watch

Display Type: Analogue Strap Material: Ceramics Strap Colour: White Case width [mm]: 44

**BUY NOW**