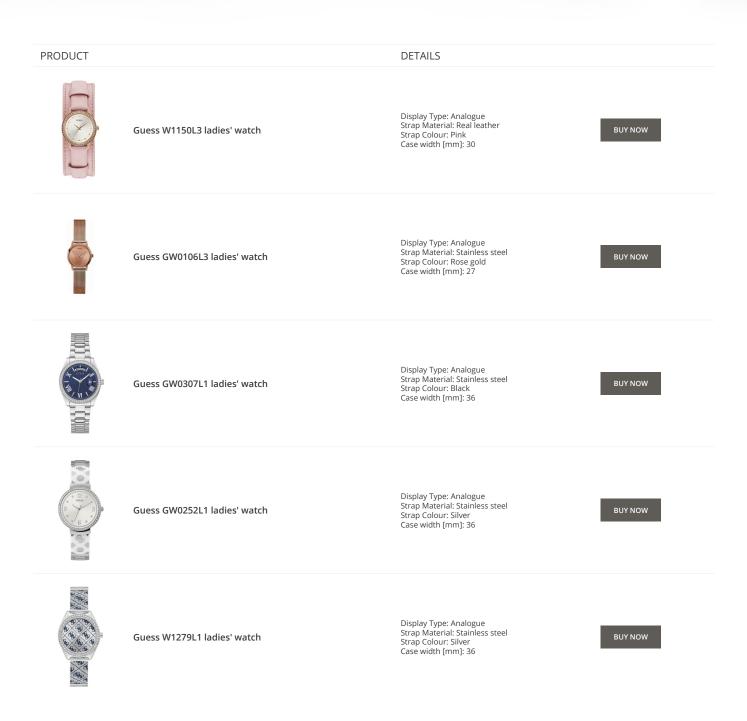

Guess watches for women Catalog

# GUESS

ONLINE CATALOG

This document contains our exclusive collection of Guess watches for women. All our products are original. We at the DIALANDO® watch store are committed to helping you find the perfect watch. https://www.dialando.nl/

PRODUCT
DETAILS

Image: Second secon







































































#### Guess watches for women Catalog

#### PRODUCT



Guess Y06009L7 ladies' watch

Display Type: Analogue Strap Material: Stainless steel Strap Colour: Pink Case width [mm]: 36

DETAILS

**BUY NOW** 



Guess X85009G1S ladies' watch

Display Type: Analogue Strap Material: Ceramics Strap Colour: White Case width [mm]: 44

**BUY NOW**