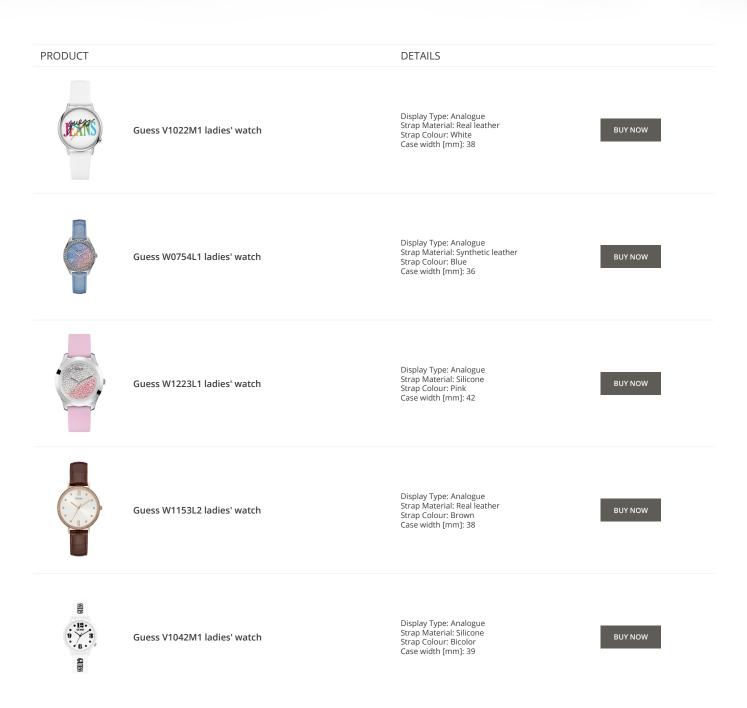

Guess watches for women Catalog

# GUESS

ONLINE CATALOG

This document contains our exclusive collection of Guess watches for women. All our products are original. We at the DIALANDO® watch store are committed to helping you find the perfect watch. https://www.dialando.nl/

PRODUCT
DETAILS

Image: Second secon







































































#### Guess watches for women Catalog

#### PRODUCT



Guess Y06009L7 ladies' watch

Display Type: Analogue Strap Material: Stainless steel Strap Colour: Pink Case width [mm]: 36

DETAILS

**BUY NOW** 



Guess X85009G1S ladies' watch

Display Type: Analogue Strap Material: Ceramics Strap Colour: White Case width [mm]: 44

**BUY NOW**