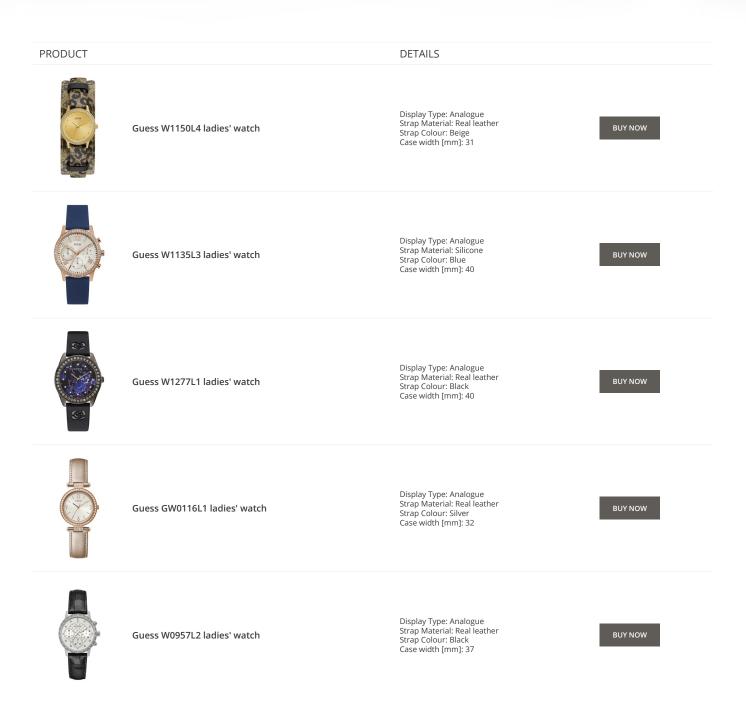

Guess watches for women Catalog

# GUESS

ONLINE CATALOG

This document contains our exclusive collection of Guess watches for women. All our products are original. We at the DIALANDO® watch store are committed to helping you find the perfect watch. https://www.dialando.nl/

PRODUCT
DETAILS

Image: Second secon







































































#### Guess watches for women Catalog

#### PRODUCT



Guess Y06009L7 ladies' watch

Display Type: Analogue Strap Material: Stainless steel Strap Colour: Pink Case width [mm]: 36

DETAILS

**BUY NOW** 



Guess X85009G1S ladies' watch

Display Type: Analogue Strap Material: Ceramics Strap Colour: White Case width [mm]: 44

**BUY NOW**