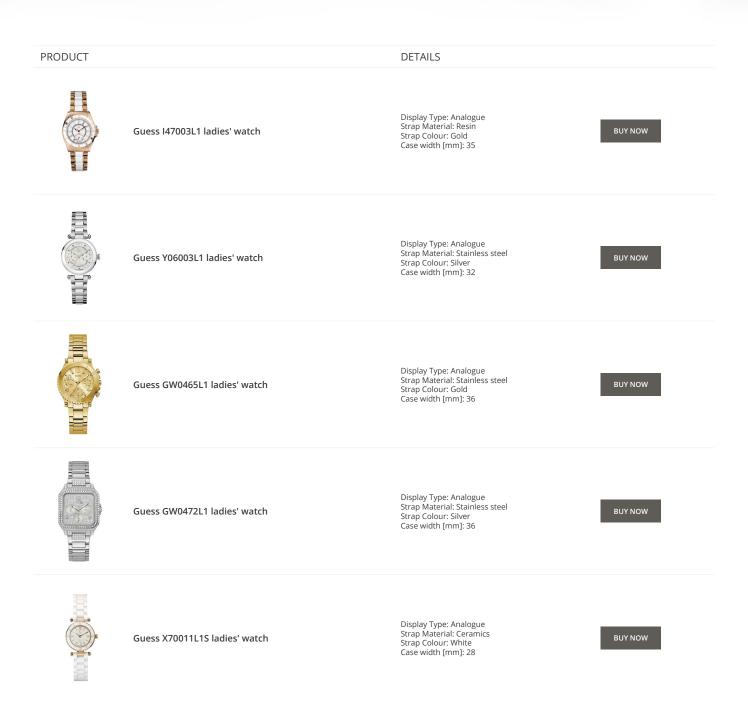

Guess watches for women Catalog

# GUESS

ONLINE CATALOG

This document contains our exclusive collection of Guess watches for women. All our products are original. We at the DIALANDO® watch store are committed to helping you find the perfect watch. https://www.dialando.nl/

PRODUCT
DETAILS

Image: Second secon







































































#### Guess watches for women Catalog

#### PRODUCT



Guess Y06009L7 ladies' watch

Display Type: Analogue Strap Material: Stainless steel Strap Colour: Pink Case width [mm]: 36

DETAILS

**BUY NOW** 



Guess X85009G1S ladies' watch

Display Type: Analogue Strap Material: Ceramics Strap Colour: White Case width [mm]: 44

**BUY NOW**