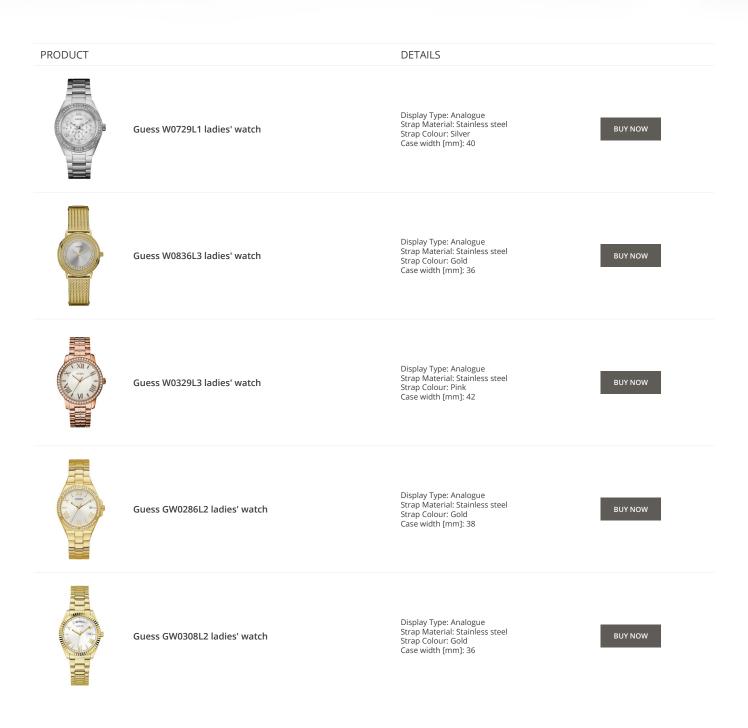

Guess watches for women Catalog

# GUESS

ONLINE CATALOG

This document contains our exclusive collection of Guess watches for women. All our products are original. We at the DIALANDO® watch store are committed to helping you find the perfect watch. https://www.dialando.nl/

PRODUCT
DETAILS

Image: Second secon







































































#### Guess watches for women Catalog

#### PRODUCT



Guess Y06009L7 ladies' watch

Display Type: Analogue Strap Material: Stainless steel Strap Colour: Pink Case width [mm]: 36

DETAILS

**BUY NOW** 



Guess X85009G1S ladies' watch

Display Type: Analogue Strap Material: Ceramics Strap Colour: White Case width [mm]: 44

**BUY NOW**