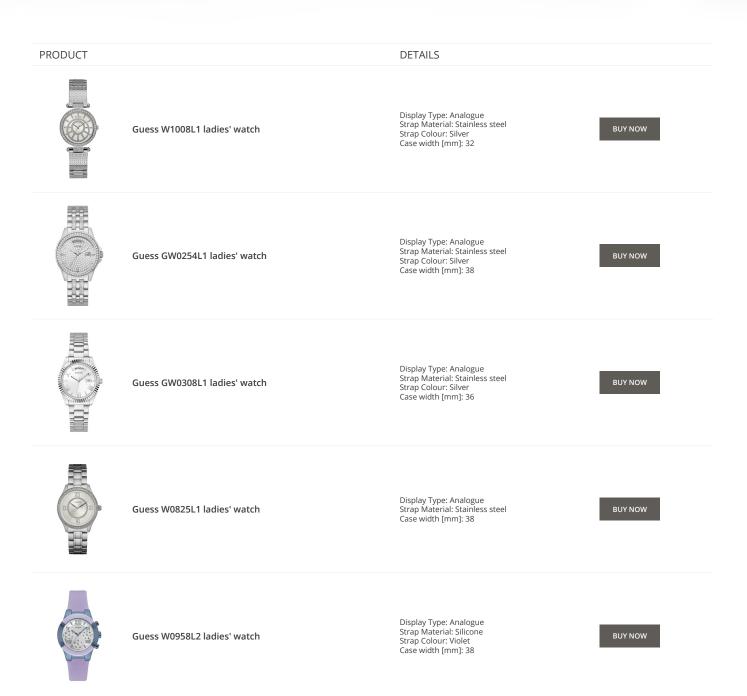

Guess watches for women Catalog

# GUESS

ONLINE CATALOG

This document contains our exclusive collection of Guess watches for women. All our products are original. We at the DIALANDO® watch store are committed to helping you find the perfect watch. https://www.dialando.nl/

PRODUCT
DETAILS

Image: Second secon







































































#### Guess watches for women Catalog

#### PRODUCT



Guess Y06009L7 ladies' watch

Display Type: Analogue Strap Material: Stainless steel Strap Colour: Pink Case width [mm]: 36

DETAILS

**BUY NOW** 



Guess X85009G1S ladies' watch

Display Type: Analogue Strap Material: Ceramics Strap Colour: White Case width [mm]: 44

**BUY NOW**