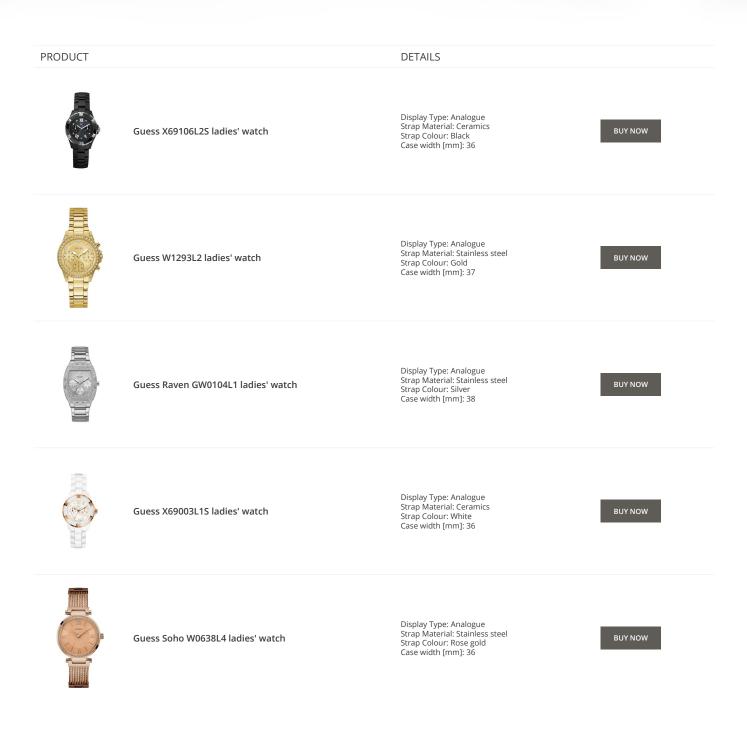

Guess watches for women Catalog

# GUESS

ONLINE CATALOG

This document contains our exclusive collection of Guess watches for women. All our products are original. We at the DIALANDO® watch store are committed to helping you find the perfect watch. https://www.dialando.nl/

PRODUCT
DETAILS

Image: Second secon







































































#### Guess watches for women Catalog

#### PRODUCT



Guess Y06009L7 ladies' watch

Display Type: Analogue Strap Material: Stainless steel Strap Colour: Pink Case width [mm]: 36

DETAILS

**BUY NOW** 



Guess X85009G1S ladies' watch

Display Type: Analogue Strap Material: Ceramics Strap Colour: White Case width [mm]: 44

**BUY NOW**