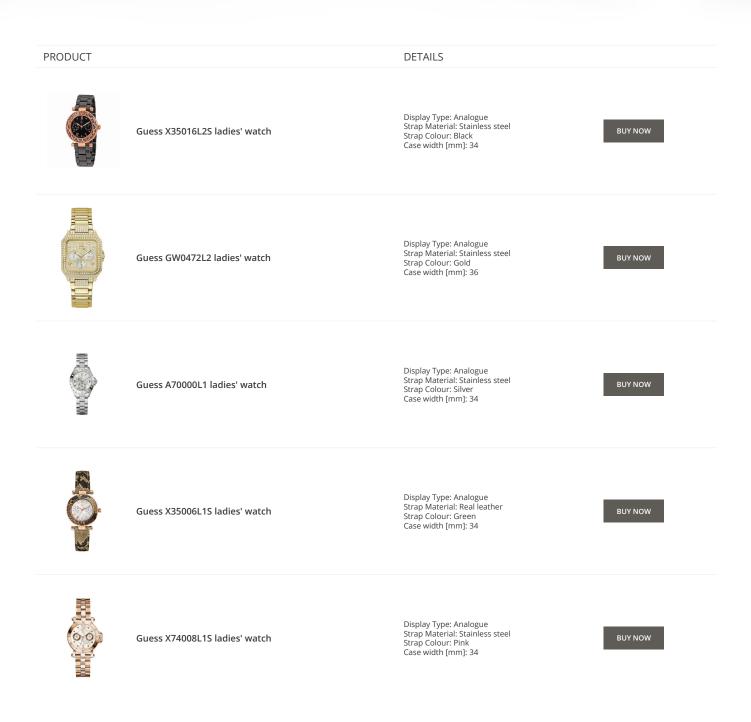

Guess watches for women Catalog

# GUESS

ONLINE CATALOG

This document contains our exclusive collection of Guess watches for women. All our products are original. We at the DIALANDO® watch store are committed to helping you find the perfect watch. https://www.dialando.nl/

PRODUCT
DETAILS

Image: Second secon







































































#### Guess watches for women Catalog

#### PRODUCT



Guess Y06009L7 ladies' watch

Display Type: Analogue Strap Material: Stainless steel Strap Colour: Pink Case width [mm]: 36

DETAILS

**BUY NOW** 



Guess X85009G1S ladies' watch

Display Type: Analogue Strap Material: Ceramics Strap Colour: White Case width [mm]: 44

**BUY NOW**