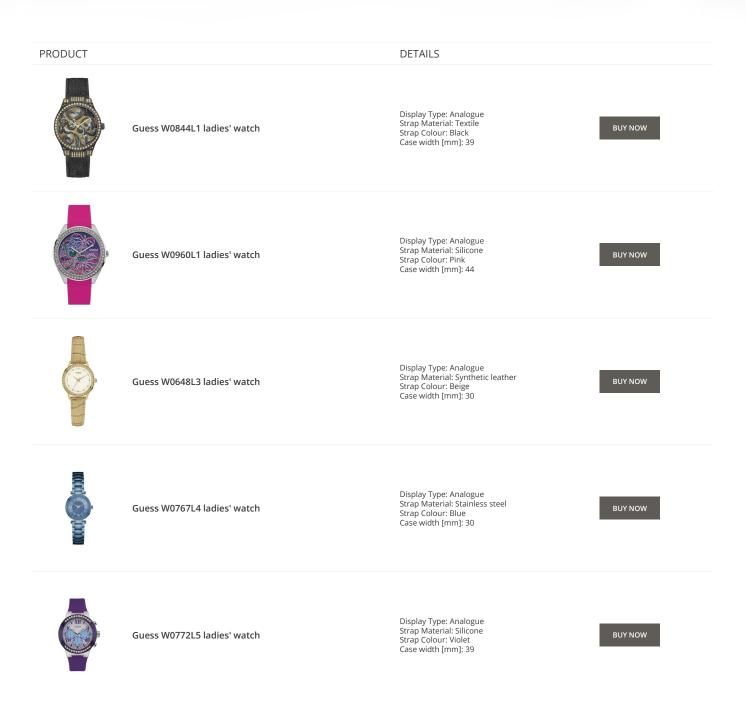

Guess watches for women Catalog

# GUESS

ONLINE CATALOG

This document contains our exclusive collection of Guess watches for women. All our products are original. We at the DIALANDO® watch store are committed to helping you find the perfect watch. https://www.dialando.nl/

PRODUCT
DETAILS

Image: Second secon







































































#### Guess watches for women Catalog

#### PRODUCT



Guess Y06009L7 ladies' watch

Display Type: Analogue Strap Material: Stainless steel Strap Colour: Pink Case width [mm]: 36

DETAILS

**BUY NOW** 



Guess X85009G1S ladies' watch

Display Type: Analogue Strap Material: Ceramics Strap Colour: White Case width [mm]: 44

**BUY NOW**