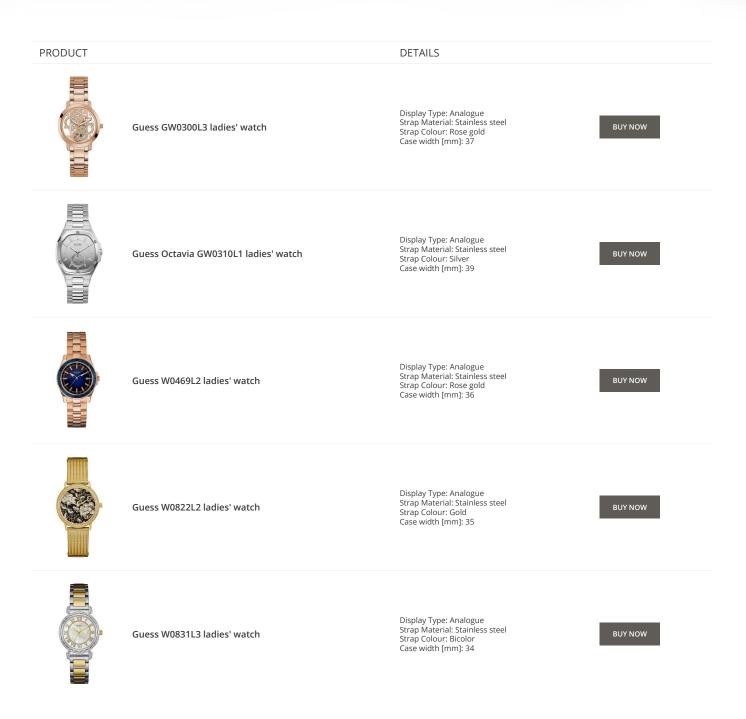

Guess watches for women Catalog

# GUESS

ONLINE CATALOG

This document contains our exclusive collection of Guess watches for women. All our products are original. We at the DIALANDO® watch store are committed to helping you find the perfect watch. https://www.dialando.nl/

PRODUCT
DETAILS

Image: Second secon







































































#### Guess watches for women Catalog

#### PRODUCT



Guess Y06009L7 ladies' watch

Display Type: Analogue Strap Material: Stainless steel Strap Colour: Pink Case width [mm]: 36

DETAILS

**BUY NOW** 



Guess X85009G1S ladies' watch

Display Type: Analogue Strap Material: Ceramics Strap Colour: White Case width [mm]: 44

**BUY NOW**