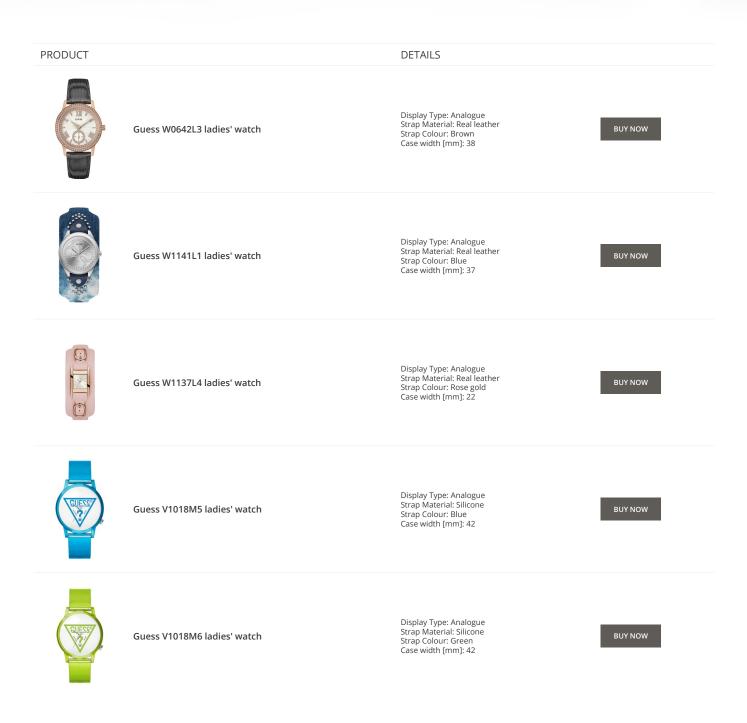

Guess watches for women Catalog

# GUESS

ONLINE CATALOG

This document contains our exclusive collection of Guess watches for women. All our products are original. We at the DIALANDO® watch store are committed to helping you find the perfect watch. https://www.dialando.nl/

PRODUCT
DETAILS

Image: Second secon







































































#### Guess watches for women Catalog

#### PRODUCT



Guess Y06009L7 ladies' watch

Display Type: Analogue Strap Material: Stainless steel Strap Colour: Pink Case width [mm]: 36

DETAILS

**BUY NOW** 



Guess X85009G1S ladies' watch

Display Type: Analogue Strap Material: Ceramics Strap Colour: White Case width [mm]: 44

**BUY NOW**