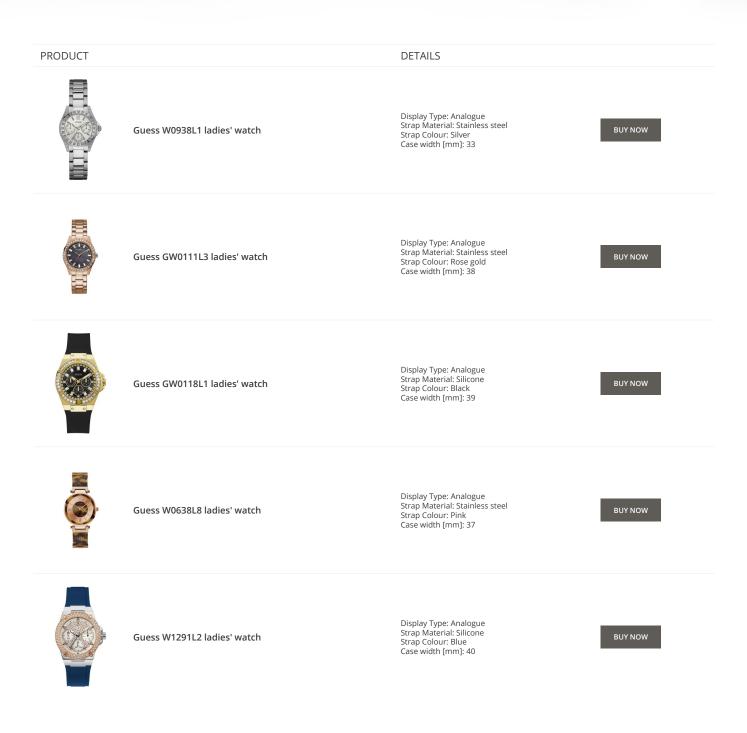

Guess watches for women Catalog

# GUESS

ONLINE CATALOG

This document contains our exclusive collection of Guess watches for women. All our products are original. We at the DIALANDO® watch store are committed to helping you find the perfect watch. https://www.dialando.nl/

PRODUCT
DETAILS

Image: Second secon







































































#### Guess watches for women Catalog

#### PRODUCT



Guess Y06009L7 ladies' watch

Display Type: Analogue Strap Material: Stainless steel Strap Colour: Pink Case width [mm]: 36

DETAILS

**BUY NOW** 



Guess X85009G1S ladies' watch

Display Type: Analogue Strap Material: Ceramics Strap Colour: White Case width [mm]: 44

**BUY NOW**