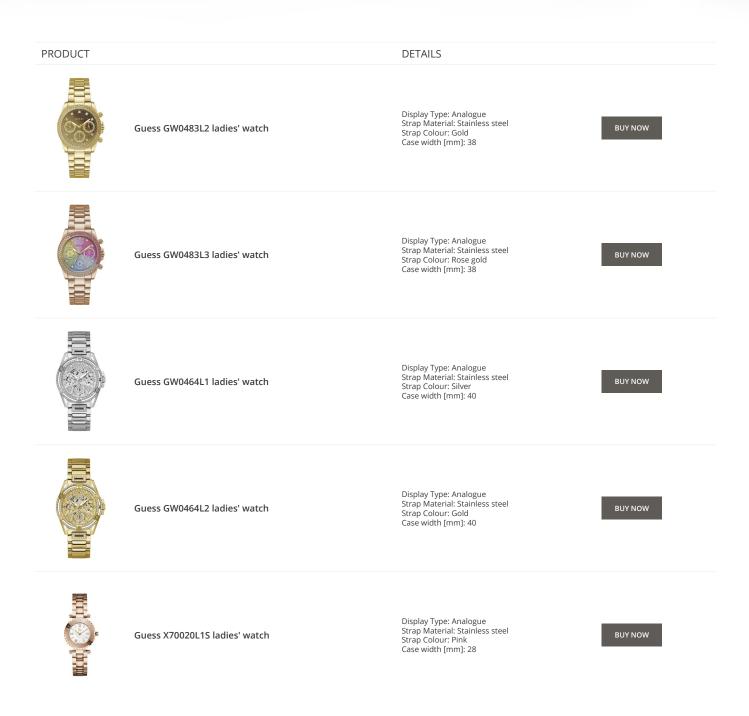

Guess watches for women Catalog

# GUESS

ONLINE CATALOG

This document contains our exclusive collection of Guess watches for women. All our products are original. We at the DIALANDO® watch store are committed to helping you find the perfect watch. https://www.dialando.nl/

PRODUCT
DETAILS

Image: Second secon







































































#### Guess watches for women Catalog

#### PRODUCT



Guess Y06009L7 ladies' watch

Display Type: Analogue Strap Material: Stainless steel Strap Colour: Pink Case width [mm]: 36

DETAILS

**BUY NOW** 



Guess X85009G1S ladies' watch

Display Type: Analogue Strap Material: Ceramics Strap Colour: White Case width [mm]: 44

**BUY NOW**