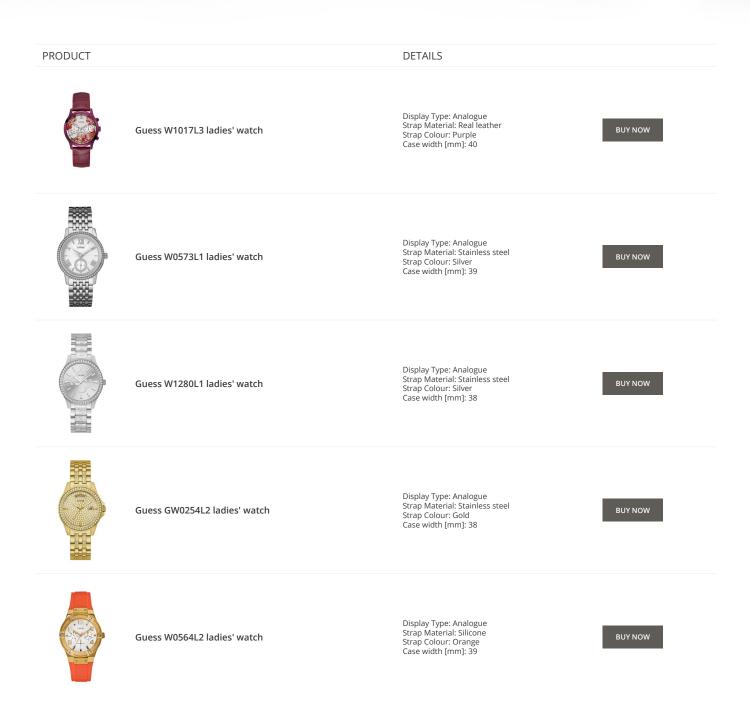

Guess watches for women Catalog

# GUESS

ONLINE CATALOG

This document contains our exclusive collection of Guess watches for women. All our products are original. We at the DIALANDO® watch store are committed to helping you find the perfect watch. https://www.dialando.nl/

PRODUCT
DETAILS

Image: Second secon







































































#### Guess watches for women Catalog

#### PRODUCT



Guess Y06009L7 ladies' watch

Display Type: Analogue Strap Material: Stainless steel Strap Colour: Pink Case width [mm]: 36

DETAILS

**BUY NOW** 



Guess X85009G1S ladies' watch

Display Type: Analogue Strap Material: Ceramics Strap Colour: White Case width [mm]: 44

**BUY NOW**