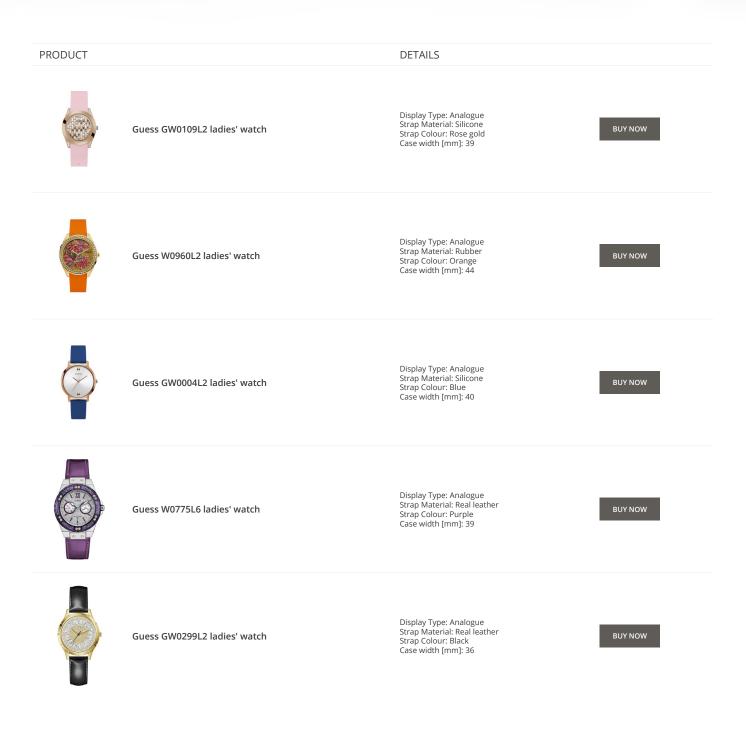

Guess watches for women Catalog

# GUESS

ONLINE CATALOG

This document contains our exclusive collection of Guess watches for women. All our products are original. We at the DIALANDO® watch store are committed to helping you find the perfect watch. https://www.dialando.nl/

PRODUCT
DETAILS

Image: Second secon







































































#### Guess watches for women Catalog

#### PRODUCT



Guess Y06009L7 ladies' watch

Display Type: Analogue Strap Material: Stainless steel Strap Colour: Pink Case width [mm]: 36

DETAILS

**BUY NOW** 



Guess X85009G1S ladies' watch

Display Type: Analogue Strap Material: Ceramics Strap Colour: White Case width [mm]: 44

**BUY NOW**