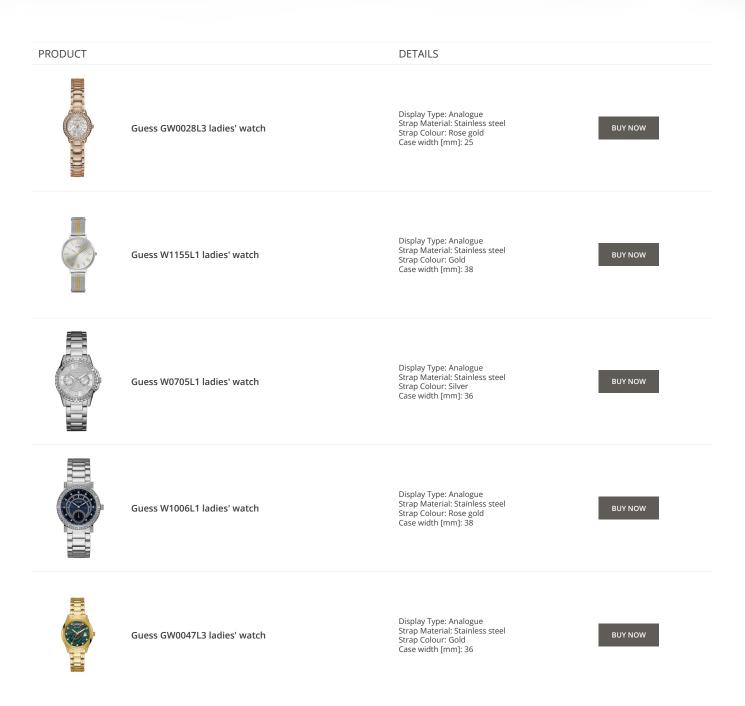

Guess watches for women Catalog

# GUESS

ONLINE CATALOG

This document contains our exclusive collection of Guess watches for women. All our products are original. We at the DIALANDO® watch store are committed to helping you find the perfect watch. https://www.dialando.nl/

PRODUCT
DETAILS

Image: Second secon







































































#### Guess watches for women Catalog

#### PRODUCT



Guess Y06009L7 ladies' watch

Display Type: Analogue Strap Material: Stainless steel Strap Colour: Pink Case width [mm]: 36

DETAILS

**BUY NOW** 



Guess X85009G1S ladies' watch

Display Type: Analogue Strap Material: Ceramics Strap Colour: White Case width [mm]: 44

**BUY NOW**