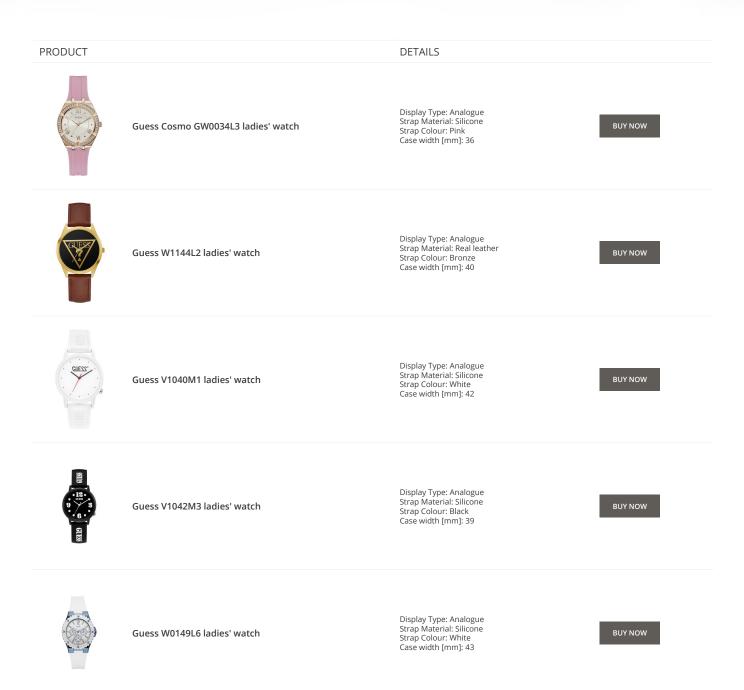

Guess watches for women Catalog

# GUESS

ONLINE CATALOG

This document contains our exclusive collection of Guess watches for women. All our products are original. We at the DIALANDO® watch store are committed to helping you find the perfect watch. https://www.dialando.nl/

PRODUCT
DETAILS

Image: Second secon







































































#### Guess watches for women Catalog

#### PRODUCT



Guess Y06009L7 ladies' watch

Display Type: Analogue Strap Material: Stainless steel Strap Colour: Pink Case width [mm]: 36

DETAILS

**BUY NOW** 



Guess X85009G1S ladies' watch

Display Type: Analogue Strap Material: Ceramics Strap Colour: White Case width [mm]: 44

**BUY NOW**