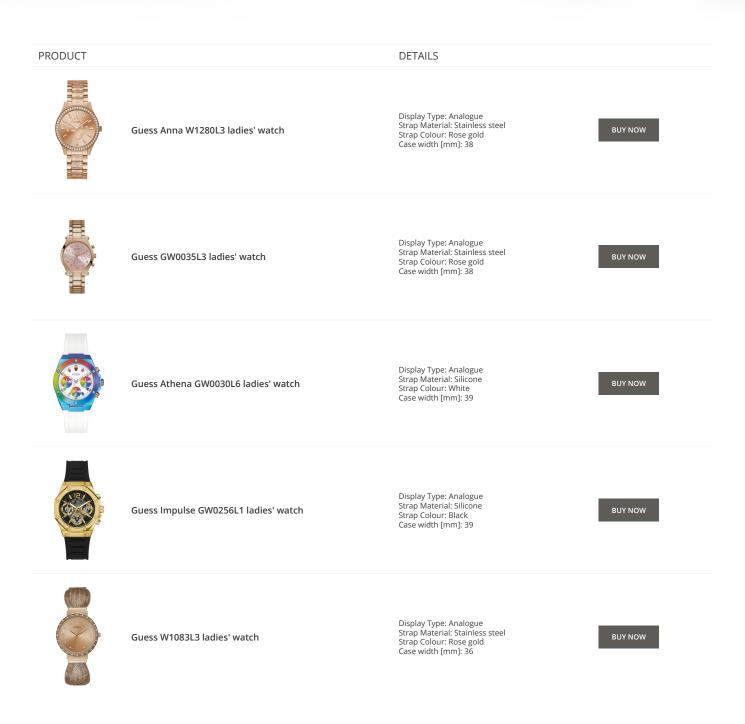

Guess watches for women Catalog

# GUESS

ONLINE CATALOG

This document contains our exclusive collection of Guess watches for women. All our products are original. We at the DIALANDO® watch store are committed to helping you find the perfect watch. https://www.dialando.nl/

PRODUCT
DETAILS

Image: Second secon







































































#### Guess watches for women Catalog

#### PRODUCT



Guess Y06009L7 ladies' watch

Display Type: Analogue Strap Material: Stainless steel Strap Colour: Pink Case width [mm]: 36

DETAILS

**BUY NOW** 



Guess X85009G1S ladies' watch

Display Type: Analogue Strap Material: Ceramics Strap Colour: White Case width [mm]: 44

**BUY NOW**