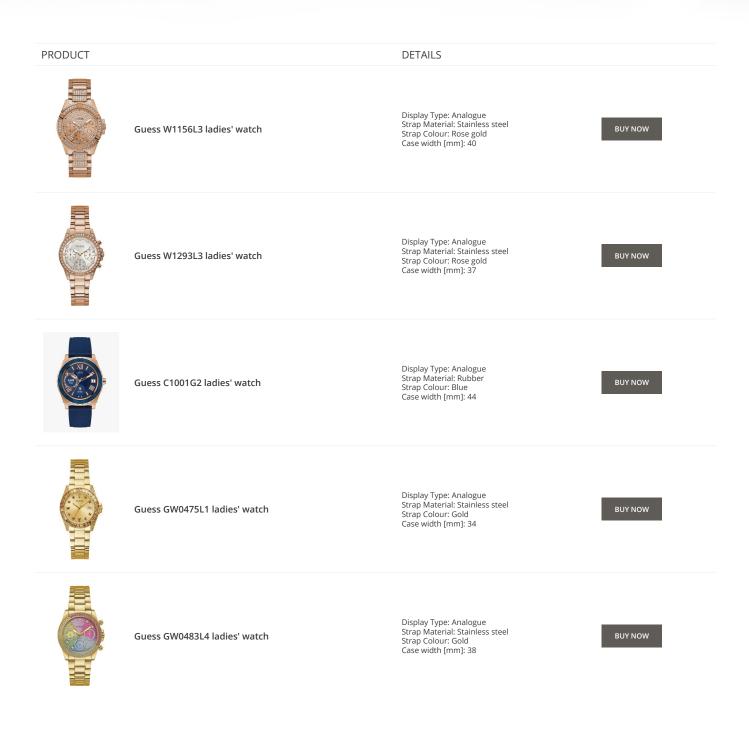

Guess watches for women Catalog

# GUESS

ONLINE CATALOG

This document contains our exclusive collection of Guess watches for women. All our products are original. We at the DIALANDO® watch store are committed to helping you find the perfect watch. https://www.dialando.nl/

PRODUCT
DETAILS

Image: Second secon







































































#### Guess watches for women Catalog

#### PRODUCT



Guess Y06009L7 ladies' watch

Display Type: Analogue Strap Material: Stainless steel Strap Colour: Pink Case width [mm]: 36

DETAILS

**BUY NOW** 



Guess X85009G1S ladies' watch

Display Type: Analogue Strap Material: Ceramics Strap Colour: White Case width [mm]: 44

**BUY NOW**