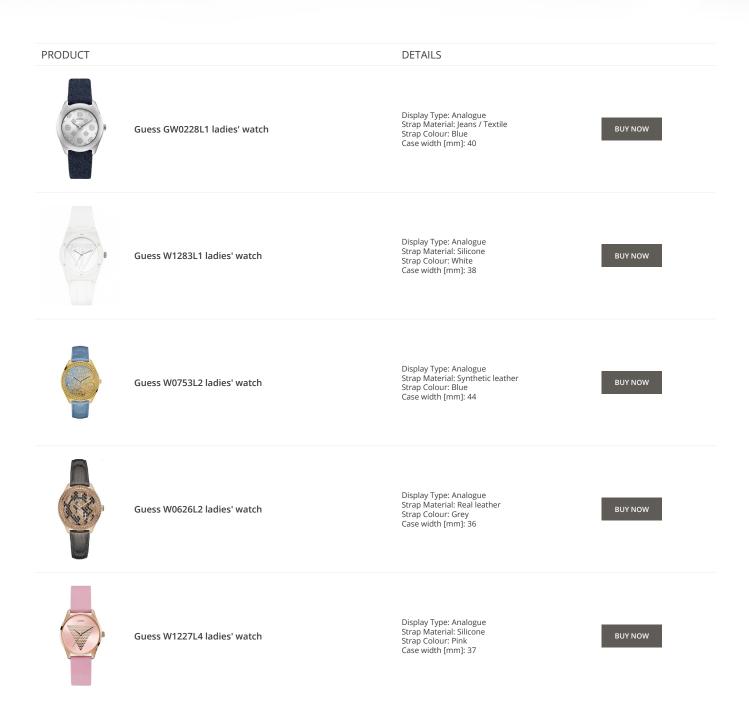

Guess watches for women Catalog

# GUESS

ONLINE CATALOG

This document contains our exclusive collection of Guess watches for women. All our products are original. We at the DIALANDO® watch store are committed to helping you find the perfect watch. https://www.dialando.nl/

PRODUCT
DETAILS

Image: Second secon







































































#### Guess watches for women Catalog

#### PRODUCT



Guess Y06009L7 ladies' watch

Display Type: Analogue Strap Material: Stainless steel Strap Colour: Pink Case width [mm]: 36

DETAILS

**BUY NOW** 



Guess X85009G1S ladies' watch

Display Type: Analogue Strap Material: Ceramics Strap Colour: White Case width [mm]: 44

**BUY NOW**