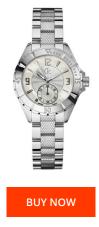

| PRODUCT INFORMATION |                  | MATERIAL & COLOUR  |                 |
|---------------------|------------------|--------------------|-----------------|
| EAN                 | 8434103082656    | Strap Material     | Stainless steel |
| Gender              | Ladies           | Strap Colour       | Silver          |
| Warranty [years]    | 2                | Colour of the dial | Silver          |
|                     |                  | Glass              | Mineral glass   |
|                     |                  |                    |                 |
| PRODUCT EXECUTION   |                  | DETAILS            |                 |
| Display Type        | Analogue         | Clasp              | Butterfly clasp |
| Novement type       | Quartz (Battery) | Water resistant    | 10 ATM          |
|                     |                  |                    |                 |
| MEASURES            |                  |                    |                 |
| Case width [mm]     | 34               |                    |                 |
|                     |                  |                    |                 |