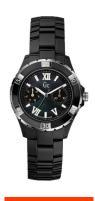

## Gc ladies' watch X69002L2S Specifications

**BUY NOW** 

This document contains all the specifications for the Gc X69002L2S ladies' watch. We at the DIALANDO® watch store offer a large selection of authentic watches from the best watch brands in the world.

| MATERIAL & COLOUR  |                 |
|--------------------|-----------------|
| Strap Material     | Ceramics        |
| Strap Colour       | Black           |
| Colour of the dial | Black           |
| Glass              | Sapphire glass  |
| DETAILS            |                 |
| Clasp              | Butterfly clasp |
| Water resistant    | 10 ATM          |