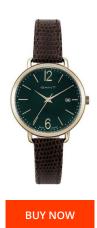

## Gant ladies' watch GT068005 Specifications

This document contains all the specifications for the Gant GT068005 ladies' watch. We at the DIALANDO® watch store offer a large selection of authentic watches from the best watch brands in the world.

| MATERIAL & COLOUR  |                 |
|--------------------|-----------------|
| Strap Material     | Real leather    |
| Strap Colour       | Black           |
| Case Material      | Stainless steel |
| Colour of the dial | Black           |
| Glass              | Mineral glass   |
| DETAILS            |                 |
| Clasp              | Pin buckle      |
| Water resistant    | 5 ATM           |