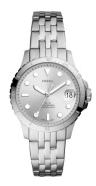

## Fossil ladies' watch ES4744 Specifications

**BUY NOW** 

This document contains all the specifications for the Fossil ES4744 ladies' watch. We at the DIALANDO® watch store offer a large selection of authentic watches from the best watch brands in the world.

| MATERIAL & COLOUR  |                 |
|--------------------|-----------------|
| Strap Material     | Stainless steel |
| Strap Colour       | Silver          |
| Case Material      | Stainless steel |
| Case Colour        | Silver          |
| Colour of the dial | Silver          |
| Glass              | Mineral glass   |
|                    |                 |
| DETAILS            |                 |
| Clasp              | Folding clasp   |
| Water resistant    | 10 ATM          |