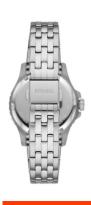

| MATERIAL & COLOUR  |                 |
|--------------------|-----------------|
| Strap Material     | Stainless steel |
| Strap Colour       | Silver          |
| Case Material      | Stainless steel |
| Case Colour        | Silver          |
| Colour of the dial | Silver          |
| Glass              | Mineral glass   |
|                    |                 |
| DETAILS            |                 |
| Clasp              | Folding clasp   |
| Water resistant    | 10 ATM          |