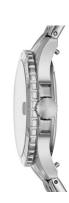

| MATERIAL & COLOUR  |                 |
|--------------------|-----------------|
| Strap Material     | Stainless steel |
| Strap Colour       | Silver          |
| Case Material      | Stainless steel |
| Case Colour        | Silver          |
| Colour of the dial | Silver          |
| Glass              | Mineral glass   |
|                    |                 |
| DETAILS            |                 |
| Clasp              | Folding clasp   |
| Water resistant    | 10 ATM          |