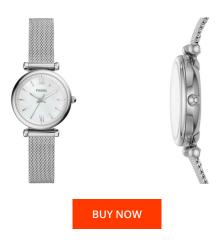

## PRODUCT INFORMATION

| EAN              | 4013496002454 |
|------------------|---------------|
| Gender           | Ladies        |
| Brand            | Fossil        |
| Collection       | Carlie        |
| Warranty [years] | 2             |

| MATERIAL & COLOUR  |                 |
|--------------------|-----------------|
| Strap Material     | Stainless steel |
| Strap Colour       | Silver          |
| Case Material      | Stainless steel |
| Case Colour        | Silver          |
| Case Surface       | Polished        |
| Colour of the dial | Mother of pearl |
| Glass              | Mineral glass   |

| PRODUCT EXECUTION   |                  |
|---------------------|------------------|
| Display Type        | Analogue         |
| Movement type       | Quartz (Battery) |
| Movement Name       | VJ21B            |
| MEASURES            |                  |
| Case width [mm]     | 29               |
| Case thickness [mm] | 7                |
| Lug width [mm]      | 12               |
|                     |                  |

175

Max. wrist circumference [mm]

| DETAILS         |            |
|-----------------|------------|
| Clasp           | Pin buckle |
| Water resistant | 5 ATM      |