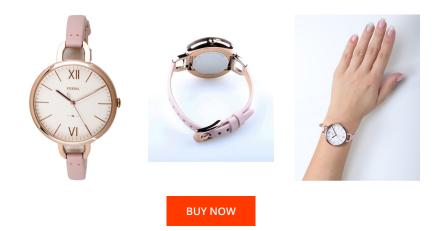

| PRODUCT INFORMATION |               |  |
|---------------------|---------------|--|
| EAN                 | 4053858960749 |  |
| Gender              | Ladies        |  |
| Brand               | Fossil        |  |
| Collection          | Annette       |  |
| Warranty [years]    | 2             |  |

| MATERIAL & COLOUR  |                 |
|--------------------|-----------------|
| Strap Material     | Real leather    |
| Strap Colour       | Pink            |
| Case Material      | Stainless steel |
| Case Colour        | Rose gold       |
| Case Surface       | Polished        |
| Colour of the dial | White           |
| Glass              | Mineral glass   |

| PRODUCT EXECUTION |                        |
|-------------------|------------------------|
| Display Type      | Analogue               |
| Movement type     | Quartz (Battery)       |
| Functions         | Hour / Second / Minute |

| DETAILS         |                                  |
|-----------------|----------------------------------|
| Bezel           | Fixed                            |
| Case Bottom     | Stainless steel bottom (pressed) |
| Clasp           | Pin buckle                       |
| Water resistant | 3 ATM                            |

## MEASURES

| Case width [mm]                  | 35  |
|----------------------------------|-----|
| Case thickness [mm]              | 8   |
| Lug width [mm]                   | 14  |
| Max. wrist<br>circumference [mm] | 190 |