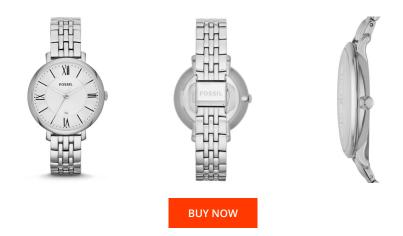

## **DIALANDO**<sup>®</sup>

Fossil ladies' watch ES3433 Specifications

This document contains all the specifications for the Fossil ES3433 ladies' watch. We at the DIALANDO® watch store offer a large selection of authentic watches from the best watch brands in the world. https://www.dialando.nl/

| PRODUCT INFORMATION |               |  |
|---------------------|---------------|--|
| EAN                 | 4053858083806 |  |
| Gender              | Ladies        |  |
| Brand               | Fossil        |  |
| Collection          | Jacqueline    |  |
| Warranty [years]    | 2             |  |

| MATERIAL & COLOUR  |                 |
|--------------------|-----------------|
| Strap Material     | Stainless steel |
| Strap Colour       | Silver          |
| Case Material      | Stainless steel |
| Case Colour        | Silver          |
| Colour of the dial | Silver          |
| Glass              | Mineral glass   |
|                    |                 |

| PRODUCT EXECUTION   |                  |
|---------------------|------------------|
| Display Type        | Analogue         |
| Movement type       | Quartz (Battery) |
| Movement Name       | Quartz (Battery) |
| Functions           | Day              |
| MEASURES            |                  |
| Case width [mm]     | 36               |
| Case thickness [mm] | 7                |
| Lug width [mm]      | 14               |
| Max. wrist          | 190              |