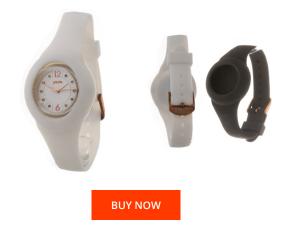

## Folli Follie ladies' watch WF15P042ZSS Specifications

This document contains all the specifications for the Folli Follie WF15P042ZSS ladies' watch. We at the DIALANDO® watch store offer a large selection of authentic watches from the best watch brands in the world. https://www.dialando.nl/

| PRODUCT INFORMATION |                  | MATERIAL & COLOUR  |               |
|---------------------|------------------|--------------------|---------------|
| EAN                 | 5205340481181    | Strap Material     | Silicone      |
| Gender              | Ladies           | Strap Colour       | White         |
| Warranty [years]    | 2                | Colour of the dial | White         |
|                     |                  | Glass              | Mineral glass |
|                     |                  |                    |               |
| PRODUCT EXECUTION   |                  | DETAILS            |               |
| Display Type        | Analogue         | Clasp              | Buckle        |
| Movement type       | Quartz (Battery) |                    |               |
|                     |                  |                    |               |
| MEASURES            |                  |                    |               |
| Case width [mm]     | 35               |                    |               |
|                     |                  |                    |               |