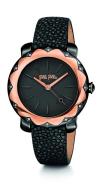

## Folli Follie ladies' watch WF14E002SPK Specifications

**BUY NOW** 

This document contains all the specifications for the Folli Follie WF14E002SPK ladies' watch. We at the DIALANDO® watch store offer a large selection of authentic watches from the best watch brands in the world.

| MATERIAL & COLOUR  |               |
|--------------------|---------------|
| Strap Material     | Real leather  |
| Strap Colour       | Black         |
| Colour of the dial | Black         |
| Glass              | Mineral glass |
| DETAILS            |               |
| Clasp              | Buckle        |
|                    |               |