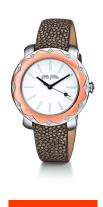

## Folli Follie ladies' watch WF14A002SPM Specifications

**BUY NOW** 

This document contains all the specifications for the Folli Follie WF14A002SPM ladies' watch. We at the DIALANDO® watch store offer a large selection of authentic watches from the best watch brands in the world.

https://www.dialando.nl/

| PRODUCT INFORMATION |                  |
|---------------------|------------------|
| EAN                 | 8431777819434    |
| Gender              | Ladies           |
| Warranty [years]    | 2                |
| PRODUCT EXECUTION   |                  |
| Display Type        | Analogue         |
| Movement type       | Quartz (Battery) |
| MEASURES            |                  |
| Case width [mm]     | 35               |

| MATERIAL & COLOUR  |                                                        |
|--------------------|--------------------------------------------------------|
| Strap Material     | Real leather                                           |
| Strap Colour       | Brown                                                  |
| Colour of the dial | White                                                  |
| Glass              | Mineral glass                                          |
| DETAILS            |                                                        |
| Clasp              | Buckle                                                 |
| Water resistant    | (Please ask customer service or see the closing cover) |