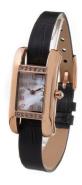

## Folli Follie ladies' watch WF13B064SPW Specifications

**BUY NOW** 

This document contains all the specifications for the Folli Follie WF13B064SPW ladies' watch. We at the DIALANDO® watch store offer a large selection of authentic watches from the best watch brands in the world.

| MATERIAL & COLOUR  |                  |
|--------------------|------------------|
| Strap Material     | Real leather     |
| Strap Colour       | Multicolor       |
| Colour of the dial | White            |
| Glass              | Mineral glass    |
| Class              | Willier at glass |
| MEASURES           | Millerui giuss   |