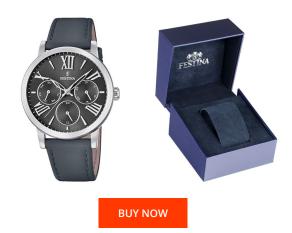

## Festina ladies' watch F20415/4 Specifications

This document contains all the specifications for the Festina F20415/4 ladies' watch. We at the DIALANDO® watch store offer a large selection of authentic watches from the best watch brands in the world. https://www.dialando.nl/

| MATERIAL & COLOUR  |                 |
|--------------------|-----------------|
| Strap Material     | Real leather    |
| Strap Colour       | Grey            |
| Case Material      | Stainless steel |
| Case Colour        | Silver          |
| Case Surface       | Polished        |
| Colour of the dial | Grey            |
| Glass              | Mineral glass   |

| PRODUCT EXECUTION           |                                                              |
|-----------------------------|--------------------------------------------------------------|
| Display Type                | Analogue                                                     |
| Movement type               | Quartz (Battery)                                             |
| Movement Name               | Miyota / 6P29                                                |
| Functions                   | Date / 24-Hour / Day of the week / Hour / Second /<br>Minute |
|                             |                                                              |
| MEASURES                    |                                                              |
| MEASURES<br>Case width [mm] | 36                                                           |
|                             | 36<br>9                                                      |