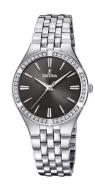

## Festina ladies' watch F20223/2 Specifications

**BUY NOW** 

This document contains all the specifications for the Festina F20223/2 ladies' watch. We at the DIALANDO® watch store offer a large selection of authentic watches from the best watch brands in the world.

| MATERIAL & COLOUR  |                   |
|--------------------|-------------------|
| Strap Material     | Stainless steel   |
| Strap Colour       | Silver            |
| Case Material      | Stainless steel   |
| Case Colour        | Silver            |
| Case Surface       | Polished / Matted |
| Colour of the dial | Black             |
| Stone type         | Glass crystal     |
| Glass              | Mineral glass     |

| DETAILS         |                                  |
|-----------------|----------------------------------|
| Bezel           | Fixed                            |
| Case Bottom     | Stainless steel bottom (pressed) |
| Clasp           | Folding clasp                    |
| Water resistant | 5 ATM                            |